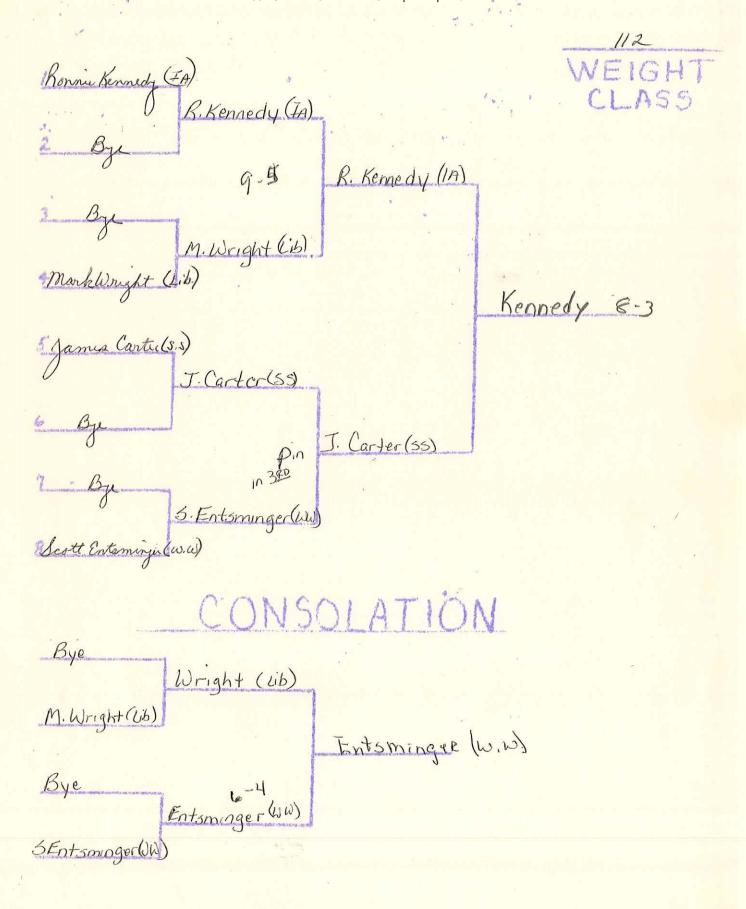

CHAMPIONSHIP-CONFICIAL

98

1982 Coalfield Conference Championship

Aff Lester (s.s.) ( J. Lester (55) WEIGHT CLASS J. Lester (SS) Dong meade (m.) pin DDheel (In) David Rhul (In) Walker 81-6 5 Kenny Wnight (Lib)

K. Wright (Lib) 12-3 B Walker (GW) Roger Bales (Ta) Pin B. Walker (GW) Bill Walkup (G. a) D. Davis (WW) K. Wright (Lib) K Wright (Lib)

Wright (Lib)

Dheel (Ind) Keldright (Lib)

P D Dheel (Ind)

R. Bales (IA)