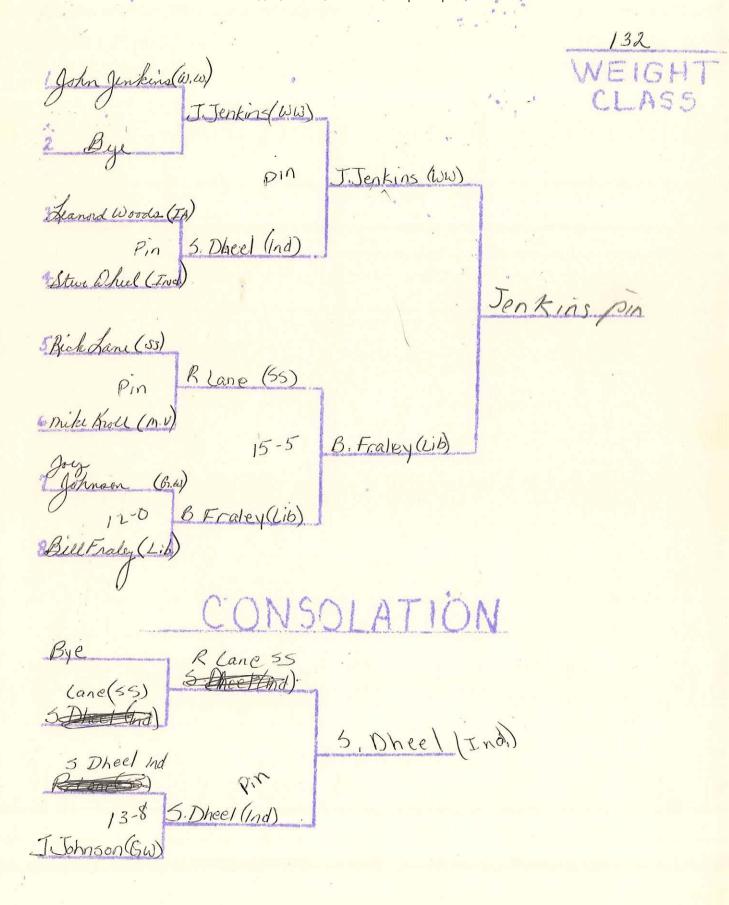

PROBERT Williams (w.w) R. Williams (WW) R. Cook (45) R. Cook(35) Cook 5 Clell Holliday (G. w.) 7-3 C. Holliday (GW) Kong Thursbury (IA) 8-4 D. Wright (ib) D. Wright (Lib) R. Williams (ww) R. Williams (WW) Ba Dye Willjams ( w.w.) CHATTA (CN) Holliday (G W) CHolliday (GW) Bye