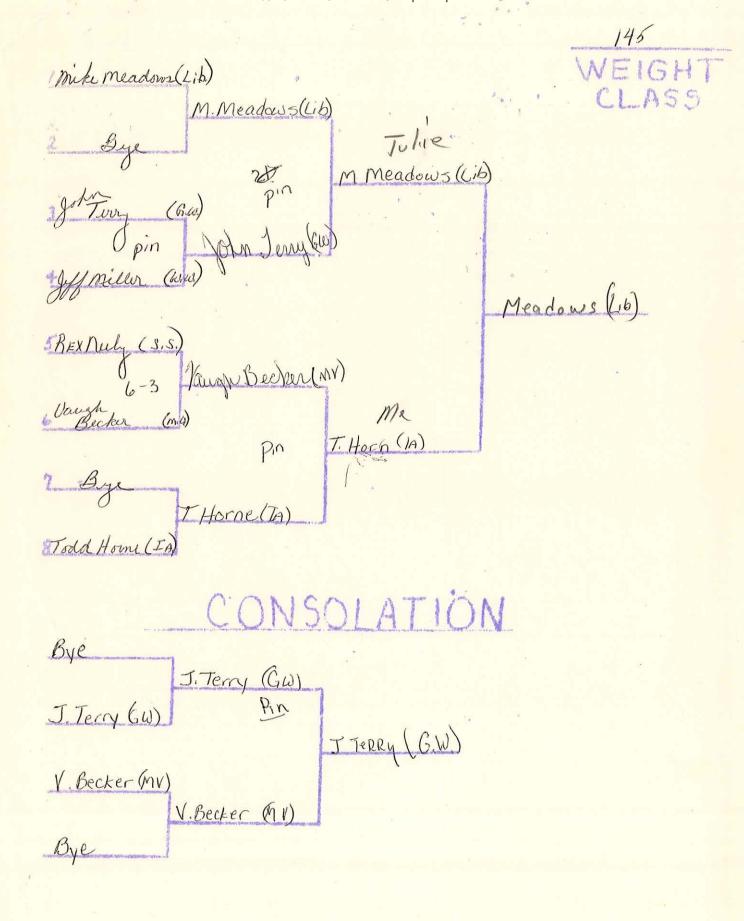

TIVIALICIA

1982 Coalfield Conference Championship

Lary Farly (w.w)
2 Bye pin L Farley (WW) J. Hubbard (GW) Farley Pin Bonnie Bennett (ss.) R. BennetH(SS) q-4 Bennett (55) Bicky Styphers (mo)

Pat Pin PMatney (IA)

\* Matney (IA) J. Hubbard (GW) Matney (1A) Bye P. Matney (14) P. Matney (/A)