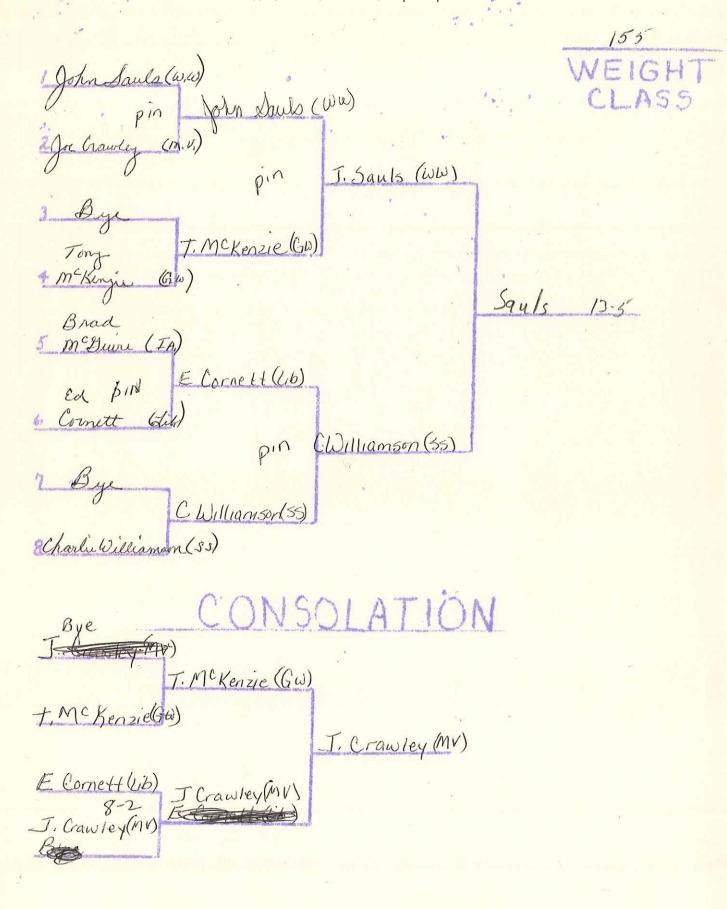

) M. Mathis (1A) 10-9 From Salange (v. w) T. Salango (WW). Mathis 16-14 5 Carlos Cranford (SS) C. Crawford (55) C. Crawford (55) Barry Loon (L.B) B. Loar (ib) B. Ratliff (nv) LOAR Lib T. Salango(WW) Salango (WW)



PROBERT Williams (w.w) R. Williams (WW) R. Cook (45) R. Cook(35) Cook 5 Clell Holliday (G. w.) 7-3 C. Holliday (GW) Kong Thursbury (IA) 8-4 D. Wright (ib) D. Wright (Lib) R. Williams (ww) R. Williams (WW) Ba Dye Willjams ( w.w.) CHATTA (CN) Holliday (G W) CHolliday (GW) Bye





1982 Coalfield Conference Championship

James Walker (6.00) WEIGHT CLASS J Walker (GW) J. Walker (GW) Pin W. Grose (55) Wesly Dross (55) Walkerpin J. Lee(WW) pin J. Lee WW) Fred Penturff (End) 19-0 K Justice (IA) 8 Kevin Justice (In) Bye W Grose (55) W Grose (SS) Justice (IA) Justice (14)

TIVIALICIA





1982 Coalfield Conference Championship

Lary Farly (w.w)
2 Bye pin L Farley (WW) J. Hubbard (GW) Farley Pin Bonnie Bennett (ss.) R. BennetH(SS) q-4 Bennett (55) Bicky Styphers (mo)

Pat Pin PMatney (IA)

\* Matney (IA) J. Hubbard (GW) Matney (1A) Bye P. Matney (14) P. Matney (/A)