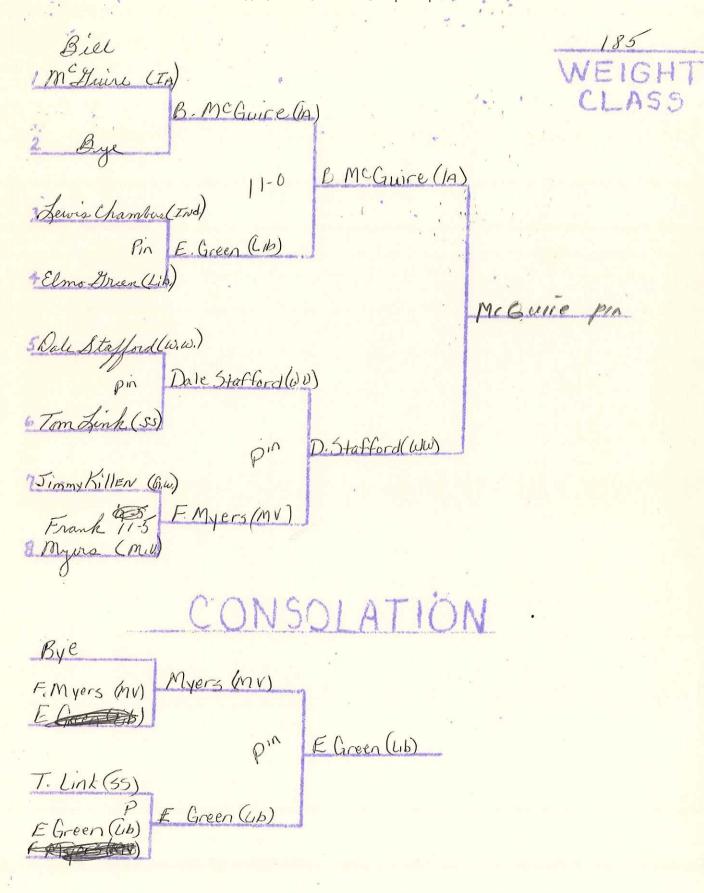

5 Clell Holliday (G. w.) 7-3 C. Holliday (GW) Kong Thursbury (IA) 8-4 D. Wright (ib) D. Wright (Lib) R. Williams (ww) R. Williams (WW) Ba Dye Willjams ( w.w.) CHATTA (CN) Holliday (G W) CHolliday (GW) Bye





1982 Coalfield Conference Championship

James Walker (6.00) WEIGHT CLASS J Walker (GW) J. Walker (GW) Pin W. Grose (55) Wesly Dross (55) Walkerpin J. Lee(WW) pin J. Lee WW) Fred Penturff (End) 19-0 K Justice (IA) 8 Kevin Justice (In) Bye W Grose (55) W Grose (SS) Justice (IA) Justice (14)

TIVIALICIA





1982 Coalfield Conference Championship

Lary Farly (w.w)
2 Bye pin L Farley (WW) J. Hubbard (GW) Farley Pin Bonnie Bennett (ss.) R. BennetH(SS) q-4 Bennett (55) Bicky Styphers (mo)

Pat Pin PMatney (IA)

\* Matney (IA) J. Hubbard (GW) Matney (1A) Bye P. Matney (14) P. Matney (/A)