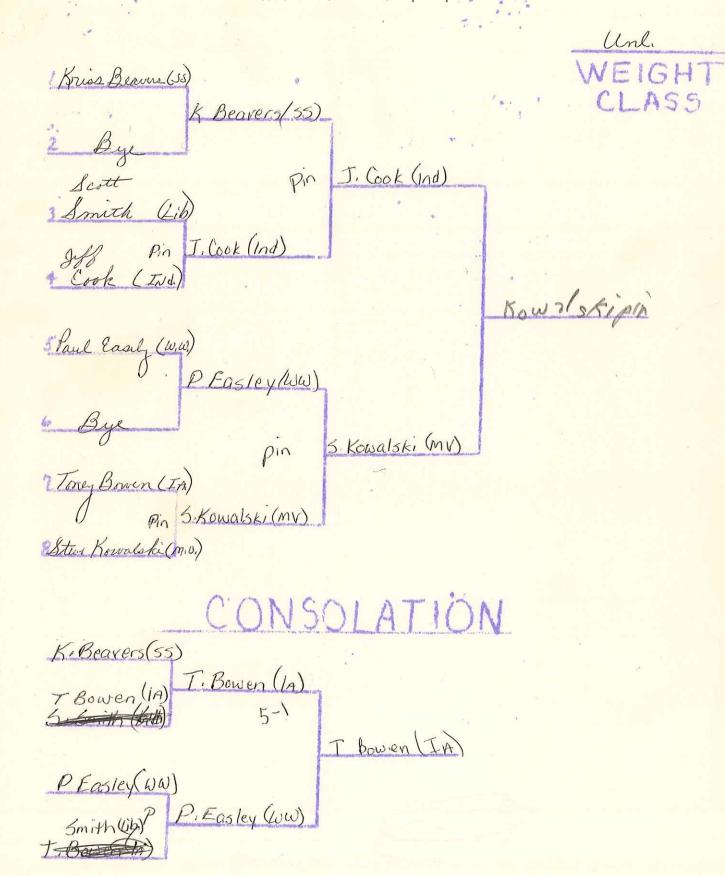

Clell Holliday (G. w.) 7-3 C. Holliday (GW) Kong Thursbury (IA) 8-4 D. Wright (ib) D. Wright (Lib) R. Williams (ww) R. Williams (WW) Ba Dye Willjams ( w.w.) CHATTA (CN) Holliday (G W) CHolliday (GW) Bye





1982 Coalfield Conference Championship

James Walker (6.00) WEIGHT CLASS J Walker (GW) J. Walker (GW) Pin W. Grose (55) Wesly Dross (55) Walkerpin J. Lee(WW) pin J. Lee WW) Fred Penturff (End) 19-0 K Justice (IA) 8 Kevin Justice (In) Bye W Grose (55) W Grose (SS) Justice (IA) Justice (14)

TIVIALICIA





1982 Coalfield Conference Championship

Lary Farly (w.w)
2 Bye pin L Farley (WW) J. Hubbard (GW) Farley Pin Bonnie Bennett (ss.) R. BennetH(SS) q-4 Bennett (55) Bicky Styphers (mo)

Pat Pin PMatney (IA)

\* Matney (IA) J. Hubbard (GW) Matney (1A) Bye P. Matney (14) P. Matney (/A)