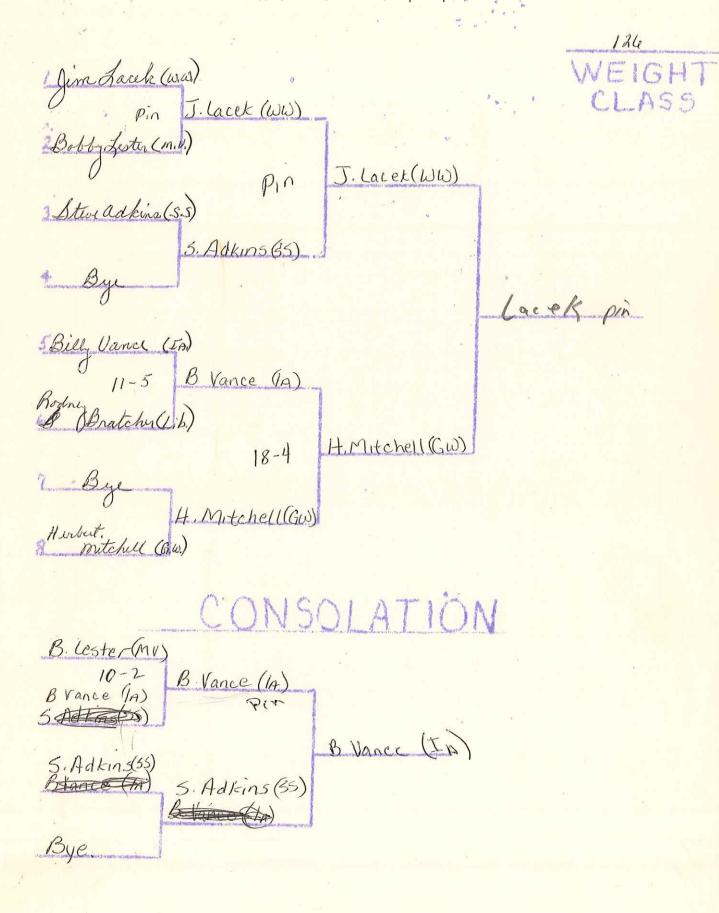

1982 Coalfield Conference Championship

(Mark mathis (Ia) CLASS M Mathis (IA) M. Mathis (1A) 10-9 From Salange (v. w) T. Salango (WW). Mathis 16-14 5 Carlos Cranford (SS) C. Crawford (55) C. Crawford (55) Barry Loon (L.B) B. Loar (ib) B. Ratliff (nv) LOAR Lib T. Salango(WW) Salango (WW)