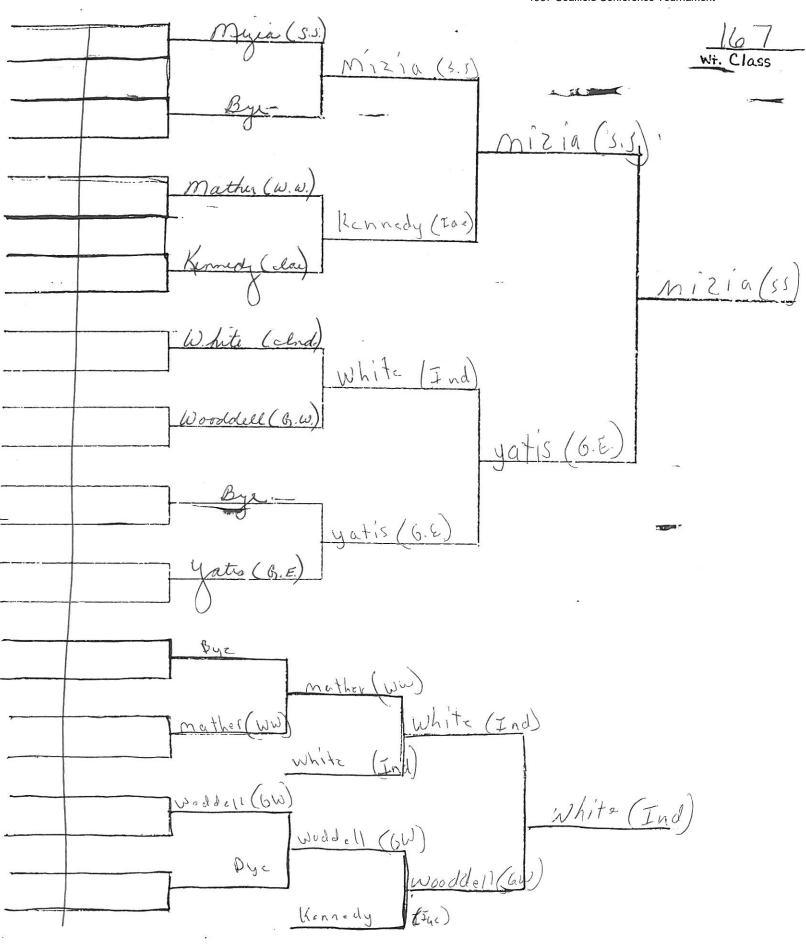

|      |         | Izcer         |     |          |       |       |   |
|------|---------|---------------|-----|----------|-------|-------|---|
| Wt.  | Class   | Name          | Wt. | Hair     | Nails | Shave |   |
| 98   | Teddy   | Bailey        | 97  | -        | ン     | ~ .   |   |
| 105  | David ( | oleman        | 106 | <b>₩</b> | ~     | ~     |   |
| 112  |         | ,             |     |          |       |       |   |
| 119  | Harold  | Christian     | 123 |          |       |       |   |
| 126  | Robert  | Calhaun lovel |     |          |       |       |   |
| 132  | Brian   | Bailey        | 135 | ~        | ~     | ~     |   |
| 138  | Don C   | Christian     | 138 | ~        | ~     | ~     | - |
| 145  | Sean    | Cline         | 149 | /        |       | ~     |   |
| 155  | Dustin  | Dotson        | 156 | ~        | · ~   |       | - |
| 167  | Bobby   | Kennedy       | 167 |          | ~     | ~     |   |
| 185  |         |               |     |          |       |       |   |
| H. W | t.      |               |     |          |       |       |   |

## Greenbrier East

| Wt. Class Name             | Wt.  | Hair       | Nails | Shave                                                                                                                                                                                                                                                                                                                                                                                                                                                                                                                                                                                                                                                                                                                                                                                                                                                                                                                                                                                                                                                                                                                                                                                                                                                                                                                                                                                                                                                                                                                                                                                                                                                                                                                                                                                                                                                                                                                                                                                                                                                                                                                         |                                                                                                                                                                                                                                                                                                                                                                                                                                                                                                                                                                                                                                                                                                                                                                                                                                                                                                                                                                                                                                                                                                                                                                                                                                                                                                                                                                                                                                                                                                                                                                                                                                                                                                                                                                                                                                                                                                                                                                                                                                                                                                                                |
|----------------------------|------|------------|-------|-------------------------------------------------------------------------------------------------------------------------------------------------------------------------------------------------------------------------------------------------------------------------------------------------------------------------------------------------------------------------------------------------------------------------------------------------------------------------------------------------------------------------------------------------------------------------------------------------------------------------------------------------------------------------------------------------------------------------------------------------------------------------------------------------------------------------------------------------------------------------------------------------------------------------------------------------------------------------------------------------------------------------------------------------------------------------------------------------------------------------------------------------------------------------------------------------------------------------------------------------------------------------------------------------------------------------------------------------------------------------------------------------------------------------------------------------------------------------------------------------------------------------------------------------------------------------------------------------------------------------------------------------------------------------------------------------------------------------------------------------------------------------------------------------------------------------------------------------------------------------------------------------------------------------------------------------------------------------------------------------------------------------------------------------------------------------------------------------------------------------------|--------------------------------------------------------------------------------------------------------------------------------------------------------------------------------------------------------------------------------------------------------------------------------------------------------------------------------------------------------------------------------------------------------------------------------------------------------------------------------------------------------------------------------------------------------------------------------------------------------------------------------------------------------------------------------------------------------------------------------------------------------------------------------------------------------------------------------------------------------------------------------------------------------------------------------------------------------------------------------------------------------------------------------------------------------------------------------------------------------------------------------------------------------------------------------------------------------------------------------------------------------------------------------------------------------------------------------------------------------------------------------------------------------------------------------------------------------------------------------------------------------------------------------------------------------------------------------------------------------------------------------------------------------------------------------------------------------------------------------------------------------------------------------------------------------------------------------------------------------------------------------------------------------------------------------------------------------------------------------------------------------------------------------------------------------------------------------------------------------------------------------|
| 98 FORFEIT                 |      |            |       |                                                                                                                                                                                                                                                                                                                                                                                                                                                                                                                                                                                                                                                                                                                                                                                                                                                                                                                                                                                                                                                                                                                                                                                                                                                                                                                                                                                                                                                                                                                                                                                                                                                                                                                                                                                                                                                                                                                                                                                                                                                                                                                               |                                                                                                                                                                                                                                                                                                                                                                                                                                                                                                                                                                                                                                                                                                                                                                                                                                                                                                                                                                                                                                                                                                                                                                                                                                                                                                                                                                                                                                                                                                                                                                                                                                                                                                                                                                                                                                                                                                                                                                                                                                                                                                                                |
| 105 FORFEIT                |      |            |       |                                                                                                                                                                                                                                                                                                                                                                                                                                                                                                                                                                                                                                                                                                                                                                                                                                                                                                                                                                                                                                                                                                                                                                                                                                                                                                                                                                                                                                                                                                                                                                                                                                                                                                                                                                                                                                                                                                                                                                                                                                                                                                                               |                                                                                                                                                                                                                                                                                                                                                                                                                                                                                                                                                                                                                                                                                                                                                                                                                                                                                                                                                                                                                                                                                                                                                                                                                                                                                                                                                                                                                                                                                                                                                                                                                                                                                                                                                                                                                                                                                                                                                                                                                                                                                                                                |
| 112 DANA CRUMP             | 115  | -          | ~     |                                                                                                                                                                                                                                                                                                                                                                                                                                                                                                                                                                                                                                                                                                                                                                                                                                                                                                                                                                                                                                                                                                                                                                                                                                                                                                                                                                                                                                                                                                                                                                                                                                                                                                                                                                                                                                                                                                                                                                                                                                                                                                                               |                                                                                                                                                                                                                                                                                                                                                                                                                                                                                                                                                                                                                                                                                                                                                                                                                                                                                                                                                                                                                                                                                                                                                                                                                                                                                                                                                                                                                                                                                                                                                                                                                                                                                                                                                                                                                                                                                                                                                                                                                                                                                                                                |
| 119 PAUL & CAMPBELL        | 1182 | ~          | ~     | ~                                                                                                                                                                                                                                                                                                                                                                                                                                                                                                                                                                                                                                                                                                                                                                                                                                                                                                                                                                                                                                                                                                                                                                                                                                                                                                                                                                                                                                                                                                                                                                                                                                                                                                                                                                                                                                                                                                                                                                                                                                                                                                                             |                                                                                                                                                                                                                                                                                                                                                                                                                                                                                                                                                                                                                                                                                                                                                                                                                                                                                                                                                                                                                                                                                                                                                                                                                                                                                                                                                                                                                                                                                                                                                                                                                                                                                                                                                                                                                                                                                                                                                                                                                                                                                                                                |
| 126 FORFELT Scott Richmord | 119  | 7          | L     | ~                                                                                                                                                                                                                                                                                                                                                                                                                                                                                                                                                                                                                                                                                                                                                                                                                                                                                                                                                                                                                                                                                                                                                                                                                                                                                                                                                                                                                                                                                                                                                                                                                                                                                                                                                                                                                                                                                                                                                                                                                                                                                                                             |                                                                                                                                                                                                                                                                                                                                                                                                                                                                                                                                                                                                                                                                                                                                                                                                                                                                                                                                                                                                                                                                                                                                                                                                                                                                                                                                                                                                                                                                                                                                                                                                                                                                                                                                                                                                                                                                                                                                                                                                                                                                                                                                |
| 132 FORFEIT                |      |            |       | - 100 - 100 - 100 - 100 - 100 - 100 - 100 - 100 - 100 - 100 - 100 - 100 - 100 - 100 - 100 - 100 - 100 - 100 - 100 - 100 - 100 - 100 - 100 - 100 - 100 - 100 - 100 - 100 - 100 - 100 - 100 - 100 - 100 - 100 - 100 - 100 - 100 - 100 - 100 - 100 - 100 - 100 - 100 - 100 - 100 - 100 - 100 - 100 - 100 - 100 - 100 - 100 - 100 - 100 - 100 - 100 - 100 - 100 - 100 - 100 - 100 - 100 - 100 - 100 - 100 - 100 - 100 - 100 - 100 - 100 - 100 - 100 - 100 - 100 - 100 - 100 - 100 - 100 - 100 - 100 - 100 - 100 - 100 - 100 - 100 - 100 - 100 - 100 - 100 - 100 - 100 - 100 - 100 - 100 - 100 - 100 - 100 - 100 - 100 - 100 - 100 - 100 - 100 - 100 - 100 - 100 - 100 - 100 - 100 - 100 - 100 - 100 - 100 - 100 - 100 - 100 - 100 - 100 - 100 - 100 - 100 - 100 - 100 - 100 - 100 - 100 - 100 - 100 - 100 - 100 - 100 - 100 - 100 - 100 - 100 - 100 - 100 - 100 - 100 - 100 - 100 - 100 - 100 - 100 - 100 - 100 - 100 - 100 - 100 - 100 - 100 - 100 - 100 - 100 - 100 - 100 - 100 - 100 - 100 - 100 - 100 - 100 - 100 - 100 - 100 - 100 - 100 - 100 - 100 - 100 - 100 - 100 - 100 - 100 - 100 - 100 - 100 - 100 - 100 - 100 - 100 - 100 - 100 - 100 - 100 - 100 - 100 - 100 - 100 - 100 - 100 - 100 - 100 - 100 - 100 - 100 - 100 - 100 - 100 - 100 - 100 - 100 - 100 - 100 - 100 - 100 - 100 - 100 - 100 - 100 - 100 - 100 - 100 - 100 - 100 - 100 - 100 - 100 - 100 - 100 - 100 - 100 - 100 - 100 - 100 - 100 - 100 - 100 - 100 - 100 - 100 - 100 - 100 - 100 - 100 - 100 - 100 - 100 - 100 - 100 - 100 - 100 - 100 - 100 - 100 - 100 - 100 - 100 - 100 - 100 - 100 - 100 - 100 - 100 - 100 - 100 - 100 - 100 - 100 - 100 - 100 - 100 - 100 - 100 - 100 - 100 - 100 - 100 - 100 - 100 - 100 - 100 - 100 - 100 - 100 - 100 - 100 - 100 - 100 - 100 - 100 - 100 - 100 - 100 - 100 - 100 - 100 - 100 - 100 - 100 - 100 - 100 - 100 - 100 - 100 - 100 - 100 - 100 - 100 - 100 - 100 - 100 - 100 - 100 - 100 - 100 - 100 - 100 - 100 - 100 - 100 - 100 - 100 - 100 - 100 - 100 - 100 - 100 - 100 - 100 - 100 - 100 - 100 - 100 - 100 - 100 - 100 - 100 - 100 - 100 - 100 - 100 - 100 - 100 - 100 - 100 - 100 - 100 - 100 - 100 - 100 |                                                                                                                                                                                                                                                                                                                                                                                                                                                                                                                                                                                                                                                                                                                                                                                                                                                                                                                                                                                                                                                                                                                                                                                                                                                                                                                                                                                                                                                                                                                                                                                                                                                                                                                                                                                                                                                                                                                                                                                                                                                                                                                                |
| 138 JIM HIGGINS            | 138  | ~          |       | ~                                                                                                                                                                                                                                                                                                                                                                                                                                                                                                                                                                                                                                                                                                                                                                                                                                                                                                                                                                                                                                                                                                                                                                                                                                                                                                                                                                                                                                                                                                                                                                                                                                                                                                                                                                                                                                                                                                                                                                                                                                                                                                                             | A STATE OF THE STA |
| 145 BEN DIXON              | 145  | ~          | 1     | ~                                                                                                                                                                                                                                                                                                                                                                                                                                                                                                                                                                                                                                                                                                                                                                                                                                                                                                                                                                                                                                                                                                                                                                                                                                                                                                                                                                                                                                                                                                                                                                                                                                                                                                                                                                                                                                                                                                                                                                                                                                                                                                                             |                                                                                                                                                                                                                                                                                                                                                                                                                                                                                                                                                                                                                                                                                                                                                                                                                                                                                                                                                                                                                                                                                                                                                                                                                                                                                                                                                                                                                                                                                                                                                                                                                                                                                                                                                                                                                                                                                                                                                                                                                                                                                                                                |
| 155 KEVIN WHITT            | 156  | V          | L-    | <b>V</b>                                                                                                                                                                                                                                                                                                                                                                                                                                                                                                                                                                                                                                                                                                                                                                                                                                                                                                                                                                                                                                                                                                                                                                                                                                                                                                                                                                                                                                                                                                                                                                                                                                                                                                                                                                                                                                                                                                                                                                                                                                                                                                                      |                                                                                                                                                                                                                                                                                                                                                                                                                                                                                                                                                                                                                                                                                                                                                                                                                                                                                                                                                                                                                                                                                                                                                                                                                                                                                                                                                                                                                                                                                                                                                                                                                                                                                                                                                                                                                                                                                                                                                                                                                                                                                                                                |
| 167 SCOTT YATES            | 166  | h-         | h     | la-                                                                                                                                                                                                                                                                                                                                                                                                                                                                                                                                                                                                                                                                                                                                                                                                                                                                                                                                                                                                                                                                                                                                                                                                                                                                                                                                                                                                                                                                                                                                                                                                                                                                                                                                                                                                                                                                                                                                                                                                                                                                                                                           |                                                                                                                                                                                                                                                                                                                                                                                                                                                                                                                                                                                                                                                                                                                                                                                                                                                                                                                                                                                                                                                                                                                                                                                                                                                                                                                                                                                                                                                                                                                                                                                                                                                                                                                                                                                                                                                                                                                                                                                                                                                                                                                                |
| 185 TODD STONER            | 187  | la comment | V 100 | la:                                                                                                                                                                                                                                                                                                                                                                                                                                                                                                                                                                                                                                                                                                                                                                                                                                                                                                                                                                                                                                                                                                                                                                                                                                                                                                                                                                                                                                                                                                                                                                                                                                                                                                                                                                                                                                                                                                                                                                                                                                                                                                                           |                                                                                                                                                                                                                                                                                                                                                                                                                                                                                                                                                                                                                                                                                                                                                                                                                                                                                                                                                                                                                                                                                                                                                                                                                                                                                                                                                                                                                                                                                                                                                                                                                                                                                                                                                                                                                                                                                                                                                                                                                                                                                                                                |
| H. Wt. MIKE ZIMMERMAN      | 200  | . –        |       |                                                                                                                                                                                                                                                                                                                                                                                                                                                                                                                                                                                                                                                                                                                                                                                                                                                                                                                                                                                                                                                                                                                                                                                                                                                                                                                                                                                                                                                                                                                                                                                                                                                                                                                                                                                                                                                                                                                                                                                                                                                                                                                               |                                                                                                                                                                                                                                                                                                                                                                                                                                                                                                                                                                                                                                                                                                                                                                                                                                                                                                                                                                                                                                                                                                                                                                                                                                                                                                                                                                                                                                                                                                                                                                                                                                                                                                                                                                                                                                                                                                                                                                                                                                                                                                                                |
| *                          | 249  | ~          | -     | ar store                                                                                                                                                                                                                                                                                                                                                                                                                                                                                                                                                                                                                                                                                                                                                                                                                                                                                                                                                                                                                                                                                                                                                                                                                                                                                                                                                                                                                                                                                                                                                                                                                                                                                                                                                                                                                                                                                                                                                                                                                                                                                                                      | , 1                                                                                                                                                                                                                                                                                                                                                                                                                                                                                                                                                                                                                                                                                                                                                                                                                                                                                                                                                                                                                                                                                                                                                                                                                                                                                                                                                                                                                                                                                                                                                                                                                                                                                                                                                                                                                                                                                                                                                                                                                                                                                                                            |

TW

| Wt.  | Class    | Name          | Wt.  | Hair | Nails | Shave     |
|------|----------|---------------|------|------|-------|-----------|
| 98   | Steve    | Golden        | 942  | -    | i     |           |
| 105  | Brian    | McClelland    | 1072 | · -  | V     |           |
| 112  |          |               |      |      |       |           |
|      | Joe 1    |               | 1212 | · ~  | 1     | · harring |
| 126  | Forfer   | 4             |      |      |       |           |
|      | Mark :   |               | 133  | 1    | L-    | L-        |
| 138  | Mark     | Perish        | 139  | ~    | b     | L         |
| 145  | Ronnie   | 2000          | 1462 |      |       |           |
| 155  | Brian    | Redden        | 1583 | ~    |       | ~         |
| 167  | Mile     | Woddell       | 163  | ~    | Same. |           |
| 185  | For feit |               |      |      |       |           |
| H. W | t. Van   | Manter, Ricky | 225  | /    | ~     | -         |
|      |          |               |      |      |       |           |