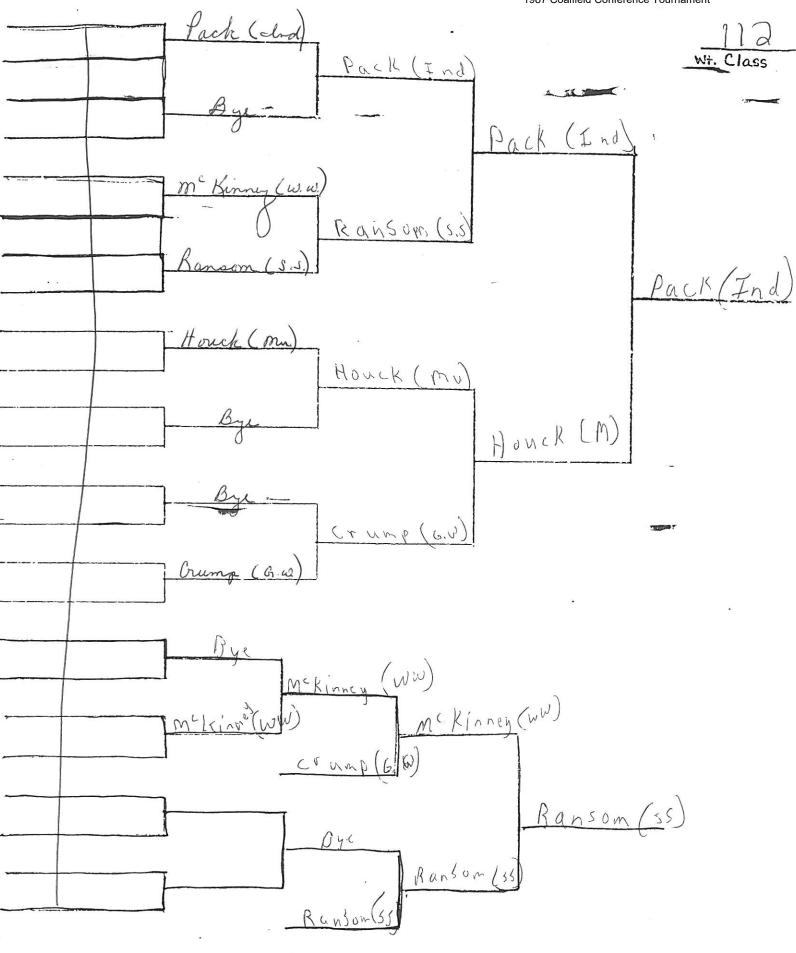

Coalfield Conference 1987 Coalfield Conference Tournament 1987 (mmy me Millian (5.5) me millian (3.3) Jenkins (m McMillion (SS) (ma) = 1921/12 Gillispie (ww) B Hin (Ind) Bue Builey (Fac) Bailey (Fae) High Hill (Frd) 601drn(6.10) HIII (Ind) Jenkins (m) Bye





















|      |         | Izcer         |     |          |       |       |   |
|------|---------|---------------|-----|----------|-------|-------|---|
| Wt.  | Class   | Name          | Wt. | Hair     | Nails | Shave |   |
| 98   | Teddy   | Bailey        | 97  | -        | ン     | ~ .   |   |
| 105  | David ( | oleman        | 106 | <b>₩</b> | ~     | ~     |   |
| 112  |         | ,             |     |          |       |       |   |
| 119  | Harold  | Christian     | 123 |          |       |       |   |
| 126  | Robert  | Calhaun lovel |     |          |       |       |   |
| 132  | Brian   | Bailey        | 135 | ~        | ~     | ~     |   |
| 138  | Don C   | Christian     | 138 | ~        | ~     | ~     | - |
| 145  | Sean    | Cline         | 149 | /        |       |