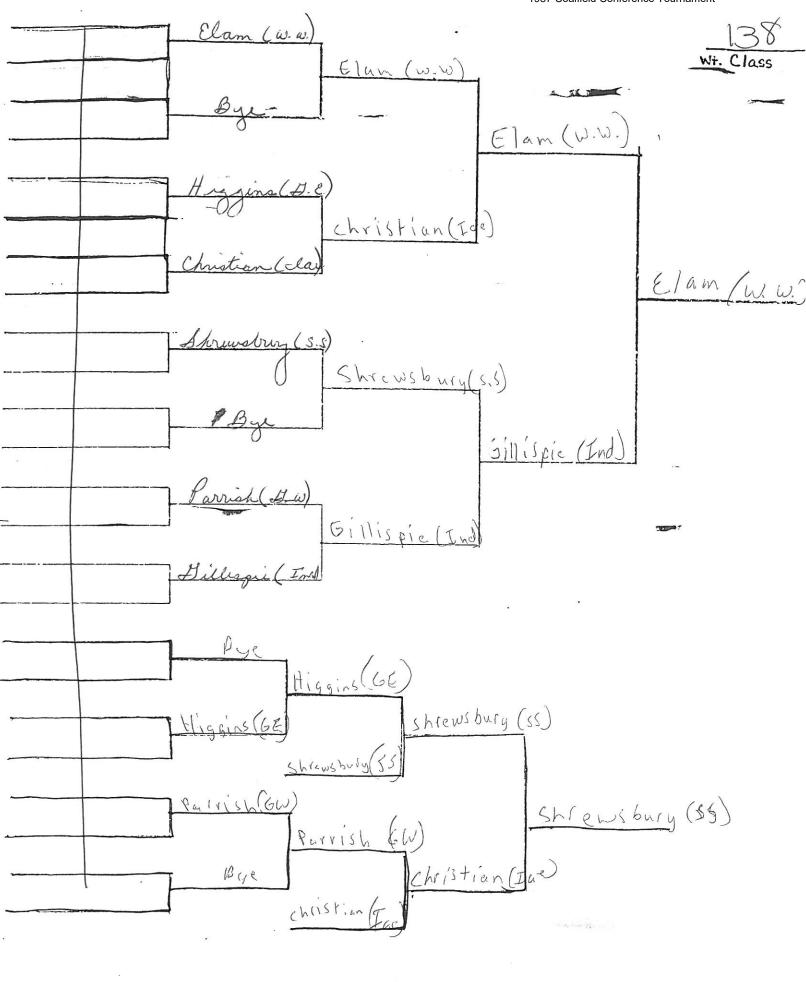

|      |         | Izcer         |     |          |       |       |   |
|------|---------|---------------|-----|----------|-------|-------|---|
| Wt.  | Class   | Name          | Wt. | Hair     | Nails | Shave |   |
| 98   | Teddy   | Bailey        | 97  | -        | ン     | ~ .   |   |
| 105  | David ( | oleman        | 106 | <b>₩</b> | ~     | ~     |   |
| 112  |         | ,             |     |          |       |       |   |
| 119  | Harold  | Christian     | 123 |          |       |       |   |
| 126  | Robert  | Calhaun lovel |     |          |       |       |   |
| 132  | Brian   | Bailey        | 135 | ~        | ~     | ~     |   |
| 138  | Don C   | Christian     | 138 | ~        | ~     | ~     | - |
| 145  | Sean    | Cline         | 149 | /        |       | ~     |   |
| 155  | Dustin  | Dotson        | 156 | ~        | · ~   |       | - |
| 167  | Bobby   | Kennedy       | 167 |          | ~     | ~     |   |
| 185  |         |               |     |          |       |       |   |
| H. W | t.      |               |     |          |       |       |   |

## Greenbrier East

| Wt. Class Name             | Wt.  | Hair       | Nails | Shave                                                                                                                                                                                                                                                                                                                                                                                                                                                                                                                                                                                                                                                                                                                                                                                                                                                                                                                                                                                                                                                                                                                                                                                                                                                                                                                                                                                                                                                                                                                                                                                                                                                                                                                                                                                                                                                                                                                                                                                                                                                                                                                         |                                                                                                                                                                                                                                                                                                                                                                                                                                                                                                                                                                                                                                                                                                                                                                                                                                                                                                                                                                                                                                                                                                                                                                                                                                                                                                                                                                                                                                                                                                                                                                                                                                                                                                                                                                                                                                                                                                                                                                                                                                                                                                                                |
|----------------------------|------|------------|-------|-------------------------------------------------------------------------------------------------------------------------------------------------------------------------------------------------------------------------------------------------------------------------------------------------------------------------------------------------------------------------------------------------------------------------------------------------------------------------------------------------------------------------------------------------------------------------------------------------------------------------------------------------------------------------------------------------------------------------------------------------------------------------------------------------------------------------------------------------------------------------------------------------------------------------------------------------------------------------------------------------------------------------------------------------------------------------------------------------------------------------------------------------------------------------------------------------------------------------------------------------------------------------------------------------------------------------------------------------------------------------------------------------------------------------------------------------------------------------------------------------------------------------------------------------------------------------------------------------------------------------------------------------------------------------------------------------------------------------------------------------------------------------------------------------------------------------------------------------------------------------------------------------------------------------------------------------------------------------------------------------------------------------------------------------------------------------------------------------------------------------------|--------------------------------------------------------------------------------------------------------------------------------------------------------------------------------------------------------------------------------------------------------------------------------------------------------------------------------------------------------------------------------------------------------------------------------------------------------------------------------------------------------------------------------------------------------------------------------------------------------------------------------------------------------------------------------------------------------------------------------------------------------------------------------------------------------------------------------------------------------------------------------------------------------------------------------------------------------------------------------------------------------------------------------------------------------------------------------------------------------------------------------------------------------------------------------------------------------------------------------------------------------------------------------------------------------------------------------------------------------------------------------------------------------------------------------------------------------------------------------------------------------------------------------------------------------------------------------------------------------------------------------------------------------------------------------------------------------------------------------------------------------------------------------------------------------------------------------------------------------------------------------------------------------------------------------------------------------------------------------------------------------------------------------------------------------------------------------------------------------------------------------|
| 98 FORFEIT                 |      |            |       |                                                                                                                                                                                                                                                                                                                                                                                                                                                                                                                                                                                                                                                                                                                                                                                                                                                                                                                                                                                                                                                                                                                                                                                                                                                                                                                                                                                                                                                                                                                                                                                                                                                                                                                                                                                                                                                                                                                                                                                                                                                                                                                               |                                                                                                                                                                                                                                                                                                                                                                                                                                                                                                                                                                                                                                                                                                                                                                                                                                                                                                                                                                                                                                                                                                                                                                                                                                                                                                                                                                                                                                                                                                                                                                                                                                                                                                                                                                                                                                                                                                                                                                                                                                                                                                                                |
| 105 FORFEIT                |      |            |       |                                                                                                                                                                                                                                                                                                                                                                                                                                                                                                                                                                                                                                                                                                                                                                                                                                                                                                                                                                                                                                                                                                                                                                                                                                                                                                                                                                                                                                                                                                                                                                                                                                                                                                                                                                                                                                                                                                                                                                                                                                                                                                                               |                                                                                                                                                                                                                                                                                                                                                                                                                                                                                                                                                                                                                                                                                                                                                                                                                                                                                                                                                                                                                                                                                                                                                                                                                                                                                                                                                                                                                                                                                                                                                                                                                                                                                                                                                                                                                                                                                                                                                                                                                                                                                                                                |
| 112 DANA CRUMP             | 115  | -          | ~     |                                                                                                                                                                                                                                                                                                                                                                                                                                                                                                                                                                                                                                                                                                                                                                                                                                                                                                                                                                                                                                                                                                                                                                                                                                                                                                                                                                                                                                                                                                                                                                                                                                                                                                                                                                                                                                                                                                                                                                                                                                                                                                                               |                                                                                                                                                                                                                                                                                                                                                                                                                                                                                                                                                                                                                                                                                                                                                                                                                                                                                                                                                                                                                                                                                                                                                                                                                                                                                                                                                                                                                                                                                                                                                                                                                                                                                                                                                                                                                                                                                                                                                                                                                                                                                                                                |
| 119 PAUL & CAMPBELL        | 1182 | ~          | ~     | ~                                                                                                                                                                                                                                                                                                                                                                                                                                                                                                                                                                                                                                                                                                                                                                                                                                                                                                                                                                                                                                                                                                                                                                                                                                                                                                                                                                                                                                                                                                                                                                                                                                                                                                                                                                                                                                                                                                                                                                                                                                                                                                                             |                                                                                                                                                                                                                                                                                                                                                                                                                                                                                                                                                                                                                                                                                                                                                                                                                                                                                                                                                                                                                                                                                                                                                                                                                                                                                                                                                                                                                                                                                                                                                                                                                                                                                                                                                                                                                                                                                                                                                                                                                                                                                                                                |
| 126 FORFELT Scott Richmord | 119  | 7          | L     | ~                                                                                                                                                                                                                                                                                                                                                                                                                                                                                                                                                                                                                                                                                                                                                                                                                                                                                                                                                                                                                                                                                                                                                                                                                                                                                                                                                                                                                                                                                                                                                                                                                                                                                                                                                                                                                                                                                                                                                                                                                                                                                                                             |                                                                                                                                                                                                                                                                                                                                                                                                                                                                                                                                                                                                                                                                                                                                                                                                                                                                                                                                                                                                                                                                                                                                                                                                                                                                                                                                                                                                                                                                                                                                                                                                                                                                                                                                                                                                                                                                                                                                                                                                                                                                                                                                |
| 132 FORFEIT                |      |            |       | - 100 - 100 - 100 - 100 - 100 - 100 - 100 - 100 - 100 - 100 - 100 - 100 - 100 - 100 - 100 - 100 - 100 - 100 - 100 - 100 - 100 - 100 - 100 - 100 - 100 - 100 - 100 - 100 - 100 - 100 - 100 - 100 - 100 - 100 - 100 - 100 - 100 - 100 - 100 - 100 - 100 - 100 - 100 - 100 - 100 - 100 - 100 - 100 - 100 - 100 - 100 - 100 - 100 - 100 - 100 - 100 - 100 - 100 - 100 - 100 - 100 - 100 - 100 - 100 - 100 - 100 - 100 - 100 - 100 - 100 - 100 - 100 - 100 - 100 - 100 - 100 - 100 - 100 - 100 - 100 - 100 - 100 - 100 - 100 - 100 - 100 - 100 - 100 - 100 - 100 - 100 - 100 - 100 - 100 - 100 - 100 - 100 - 100 - 100 - 100 - 100 - 100 - 100 - 100 - 100 - 100 - 100 - 100 - 100 - 100 - 100 - 100 - 100 - 100 - 100 - 100 - 100 - 100 - 100 - 100 - 100 - 100 - 100 - 100 - 100 - 100 - 100 - 100 - 100 - 100 - 100 - 100 - 100 - 100 - 100 - 100 - 100 - 100 - 100 - 100 - 100 - 100 - 100 - 100 - 100 - 100 - 100 - 100 - 100 - 100 - 100 - 100 - 100 - 100 - 100 - 100 - 100 - 100 - 100 - 100 - 100 - 100 - 100 - 100 - 100 - 100 - 100 - 100 - 100 - 100 - 100 - 100 - 100 - 100 - 100 - 100 - 100 - 100 - 100 - 100 - 100 - 100 - 100 - 100 - 100 - 100 - 100 - 100 - 100 - 100 - 100 - 100 - 100 - 100 - 100 - 100 - 100 - 100 - 100 - 100 - 100 - 100 - 100 - 100 - 100 - 100 - 100 - 100 - 100 - 100 - 100 - 100 - 100 - 100 - 100 - 100 - 100 - 100 - 100 - 100 - 100 - 100 - 100 - 100 - 100 - 100 - 100 - 100 - 100 - 100 - 100 - 100 - 100 - 100 - 100 - 100 - 100 - 100 - 100 - 100 - 100 - 100 - 100 - 100 - 100 - 100 - 100 - 100 - 100 - 100 - 100 - 100 - 100 - 100 - 100 - 100 - 100 - 100 - 100 - 100 - 100 - 100 - 100 - 100 - 100 - 100 - 100 - 100 - 100 - 100 - 100 - 100 - 100 - 100 - 100 - 100 - 100 - 100 - 100 - 100 - 100 - 100 - 100 - 100 - 100 - 100 - 100 - 100 - 100 - 100 - 100 - 100 - 100 - 100 - 100 - 100 - 100 - 100 - 100 - 100 - 100 - 100 - 100 - 100 - 100 - 100 - 100 - 100 - 100 - 100 - 100 - 100 - 100 - 100 - 100 - 100 - 100 - 100 - 100 - 100 - 100 - 100 - 100 - 100 - 100 - 100 - 100 - 100 - 100 - 100 - 100 - 100 - 100 - 100 - 100 - 100 - 100 - 100 - 100 - 100 - 100 |                                                                                                                                                                                                                                                                                                                                                                                                                                                                                                                                                                                                                                                                                                                                                                                                                                                                                                                                                                                                                                                                                                                                                                                                                                                                                                                                                                                                                                                                                                                                                                                                                                                                                                                                                                                                                                                                                                                                                                                                                                                                                                                                |
| 138 JIM HIGGINS            | 138  | ~          |       | ~                                                                                                                                                                                                                                                                                                                                                                                                                                                                                                                                                                                                                                                                                                                                                                                                                                                                                                                                                                                                                                                                                                                                                                                                                                                                                                                                                                                                                                                                                                                                                                                                                                                                                                                                                                                                                                                                                                                                                                                                                                                                                                                             | A STATE OF THE STA |
| 145 BEN DIXON              | 145  | ~          | 1     | ~                                                                                                                                                                                                                                                                                                                                                                                                                                                                                                                                                                                                                                                                                                                                                                                                                                                                                                                                                                                                                                                                                                                                                                                                                                                                                                                                                                                                                                                                                                                                                                                                                                                                                                                                                                                                                                                                                                                                                                                                                                                                                                                             |                                                                                                                                                                                                                                                                                                                                                                                                                                                                                                                                                                                                                                                                                                                                                                                                                                                                                                                                                                                                                                                                                                                                                                                                                                                                                                                                                                                                                                                                                                                                                                                                                                                                                                                                                                                                                                                                                                                                                                                                                                                                                                                                |
| 155 KEVIN WHITT            | 156  | V          | L-    | <b>V</b>                                                                                                                                                                                                                                                                                                                                                                                                                                                                                                                                                                                                                                                                                                                                                                                                                                                                                                                                                                                                                                                                                                                                                                                                                                                                                                                                                                                                                                                                                                                                                                                                                                                                                                                                                                                                                                                                                                                                                                                                                                                                                                                      |                                                                                                                                                                                                                                                                                                                                                                                                                                                                                                                                                                                                                                                                                                                                                                                                                                                                                                                                                                                                                                                                                                                                                                                                                                                                                                                                                                                                                                                                                                                                                                                                                                                                                                                                                                                                                                                                                                                                                                                                                                                                                                                                |
| 167 SCOTT YATES            | 166  | h-         | h     | la-                                                                                                                                                                                                                                                                                                                                                                                                                                                                                                                                                                                                                                                                                                                                                                                                                                                                                                                                                                                                                                                                                                                                                                                                                                                                                                                                                                                                                                                                                                                                                                                                                                                                                                                                                                                                                                                                                                                                                                                                                                                                                                                           |                                                                                                                                                                                                                                                                                                                                                                                                                                                                                                                                                                                                                                                                                                                                                                                                                                                                                                                                                                                                                                                                                                                                                                                                                                                                                                                                                                                                                                                                                                                                                                                                                                                                                                                                                                                                                                                                                                                                                                                                                                                                                                                                |
| 185 TODD STONER            | 187  | la comment | V 100 | la:                                                                                                                                                                                                                                                                                                                                                                                                                                                                                                                                                                                                                                                                                                                                                                                                                                                                                                                                                                                                                                                                                                                                                                                                                                                                                                                                                                                                                                                                                                                                                                                                                                                                                                                                                                                                                                                                                                                                                                                                                                                                                                                           |                                                                                                                                                                                                                                                                                                                                                                                                                                                                                                                                                                                                                                                                                                                                                                                                                                                                                                                                                                                                                                                                                                                                                                                                                                                                                                                                                                                                                                                                                                                                                                                                                                                                                                                                                                                                                                                                                                                                                                                                                                                                                                                                |
| H. Wt. MIKE ZIMMERMAN      | 200  | . –        |       |                                                                                                                                                                                                                                                                                                                                                                                                                                                                                                                                                                                                                                                                                                                                                                                                                                                                                                                                                                                                                                                                                                                                                                                                                                                                                                                                                                                                                                                                                                                                                                                                                                                                                                                                                                                                                                                                                                                                                                                                                                                                                                                               |                                                                                                                                                                                                                                                                                                                                                                                                                                                                                                                                                                                                                                                                                                                                                                                                                                                                                                                                                                                                                                                                                                                                                                                                                                                                                                                                                                                                                                                                                                                                                                                                                                                                                                                                                                                                                                                                                                                                                                                                                                                                                                                                |
| *                          | 249  | ~          | -     | ar store                                                                                                                                                                                                                                                                                                                                                                                                                                                                                                                                                                                                                                                                                                                                                                                                                                                                                                                                                                                                                                                                                                                                                                                                                                                                                                                                                                                                                                                                                                                                                                                                                                                                                                                                                                                                                                                                                                                                                                                                                                                                                                                      | , 1                                                                                                                                                                                                                                                                                                                                                                                                                                                                                                                                                                                                                                                                                                                                                                                                                                                                                                                                                                                                                                                                                                                                                                                                                                                                                                                                                                                                                                                                                                                                                                                                                                                                                                                                                                                                                                                                                                                                                                                                                                                                                                                            |

TW

| Wt.  | Class    | Name          | Wt.  | Hair | Nails | Shave     |
|------|----------|---------------|------|------|-------|-----------|
| 98   | Steve    | Golden        | 942  | -    | i     |           |
| 105  | Brian    | McClelland    | 1072 | · -  | V     |           |
| 112  |          |               |      |      |       |           |
|      | Joe 1    |               | 1212 | · ~  | 1     | · harring |
| 126  | Forfer   | 4             |      |      |       |           |
|      | Mark :   |               | 133  | 1    | L-    | L-        |
| 138  | Mark     | Perish        | 139  | ~    | b     | L         |
| 145  | Ronnie   | 2000          | 1462 |      |       |           |
| 155  | Brian    | Redden        | 1583 | ~    |       | ~         |
| 167  | Mile     | Woddell       | 163  | ~    | Same. |           |
| 185  | For feit |               |      |      |       |           |
| H. W | t. Van   | Manter, Ricky | 225  | /    | ~     | -         |
|      |          |               |      |      |       |           |