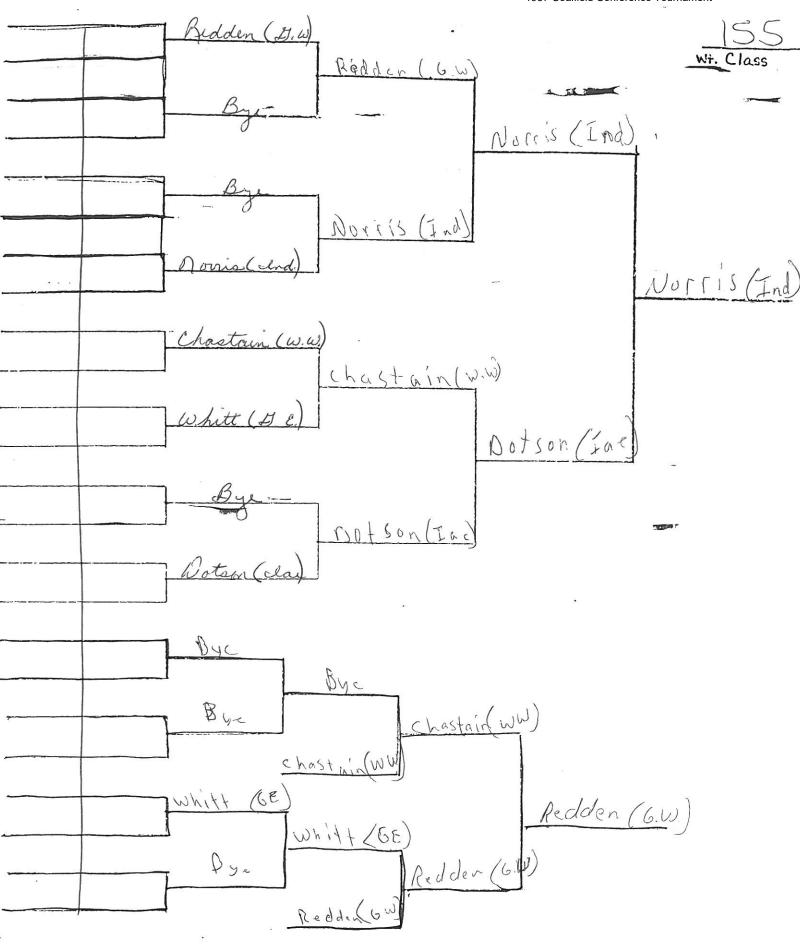

|      |         | Izcer         |     |          |       |       |   |
|------|---------|---------------|-----|----------|-------|-------|---|
| Wt.  | Class   | Name          | Wt. | Hair     | Nails | Shave |   |
| 98   | Teddy   | Bailey        | 97  | -        | ン     | ~ .   |   |
| 105  | David ( | oleman        | 106 | <b>₩</b> | ~     | ~     |   |
| 112  |         | ,             |     |          |       |       |   |
| 119  | Harold  | Christian     | 123 |          |       |       |   |
| 126  | Robert  | Calhaun lovel |     |          |       |       |   |
| 132  | Brian   | Bailey        | 135 | ~        | ~     | ~     |   |
| 138  | Don C   | Christian     | 138 | ~        | ~     | ~     | - |
| 145  | Sean    | Cline         | 149 | /        |       | ~     |   |
| 155  | Dustin  | Dotson        | 156 | ~        | · ~   |       | - |
| 167  | Bobby   | Kennedy       | 167 |          | ~     | ~     |   |
| 185  |         |               |     |          |       |       |   |
| H. W | t.      |               |     |          |       |       |   |

## Greenbrier East

| Wt. Class Name             | Wt.  | Hair       | Nails | Shave                                                                                                                                                                                                                                                                                                                                                                                                                                                                                                                                                                                                                                                                                                                                                                                                                                                                                                                                                                                                                                                                                                                                                                                                                                                                                                                                                                                                                                                                                                                                                                                                                                                                                                                                                                                                                                                                                                                                                                                                                                                                                                                         |                                                                                                                                                                                                                                                                                                                                                                                                                                                                                                                                                                                                                                                                                                                                                                                                                                                                                                                                                                                                                                                                                                                                                                                                                                                                                                                                                                                                                                                                                                                                                                                                                                                                                                                                                                                                                                                                                                                                                                                                                                                                                                                                |
|----------------------------|------|------------|-------|-------------------------------------------------------------------------------------------------------------------------------------------------------------------------------------------------------------------------------------------------------------------------------------------------------------------------------------------------------------------------------------------------------------------------------------------------------------------------------------------------------------------------------------------------------------------------------------------------------------------------------------------------------------------------------------------------------------------------------------------------------------------------------------------------------------------------------------------------------------------------------------------------------------------------------------------------------------------------------------------------------------------------------------------------------------------------------------------------------------------------------------------------------------------------------------------------------------------------------------------------------------------------------------------------------------------------------------------------------------------------------------------------------------------------------------------------------------------------------------------------------------------------------------------------------------------------------------------------------------------------------------------------------------------------------------------------------------------------------------------------------------------------------------------------------------------------------------------------------------------------------------------------------------------------------------------------------------------------------------------------------------------------------------------------------------------------------------------------------------------------------|--------------------------------------------------------------------------------------------------------------------------------------------------------------------------------------------------------------------------------------------------------------------------------------------------------------------------------------------------------------------------------------------------------------------------------------------------------------------------------------------------------------------------------------------------------------------------------------------------------------------------------------------------------------------------------------------------------------------------------------------------------------------------------------------------------------------------------------------------------------------------------------------------------------------------------------------------------------------------------------------------------------------------------------------------------------------------------------------------------------------------------------------------------------------------------------------------------------------------------------------------------------------------------------------------------------------------------------------------------------------------------------------------------------------------------------------------------------------------------------------------------------------------------------------------------------------------------------------------------------------------------------------------------------------------------------------------------------------------------------------------------------------------------------------------------------------------------------------------------------------------------------------------------------------------------------------------------------------------------------------------------------------------------------------------------------------------------------------------------------------------------|
| 98 FORFEIT                 |      |            |       |                                                                                                                                                                                                                                                                                                                                                                                                                                                                                                                                                                                                                                                                                                                                                                                                                                                                                                                                                                                                                                                                                                                                                                                                                                                                                                                                                                                                                                                                                                                                                                                                                                                                                                                                                                                                                                                                                                                                                                                                                                                                                                                               |                                                                                                                                                                                                                                                                                                                                                                                                                                                                                                                                                                                                                                                                                                                                                                                                                                                                                                                                                                                                                                                                                                                                                                                                                                                                                                                                                                                                                                                                                                                                                                                                                                                                                                                                                                                                                                                                                                                                                                                                                                                                                                                                |
| 105 FORFEIT                |      |            |       |                                                                                                                                                                                                                                                                                                                                                                                                                                                                                                                                                                                                                                                                                                                                                                                                                                                                                                                                                                                                                                                                                                                                                                                                                                                                                                                                                                                                                                                                                                                                                                                                                                                                                                                                                                                                                                                                                                                                                                                                                                                                                                                               |                                                                                                                                                                                                                                                                                                                                                                                                                                                                                                                                                                                                                                                                                                                                                                                                                                                                                                                                                                                                                                                                                                                                                                                                                                                                                                                                                                                                                                                                                                                                                                                                                                                                                                                                                                                                                                                                                                                                                                                                                                                                                                                                |
| 112 DANA CRUMP             | 115  | -          | ~     |                                                                                                                                                                                                                                                                                                                                                                                                                                                                                                                                                                                                                                                                                                                                                                                                                                                                                                                                                                                                                                                                                                                                                                                                                                                                                                                                                                                                                                                                                                                                                                                                                                                                                                                                                                                                                                                                                                                                                                                                                                                                                                                               |                                                                                                                                                                                                                                                                                                                                                                                                                                                                                                                                                                                                                                                                                                                                                                                                                                                                                                                                                                                                                                                                                                                                                                                                                                                                                                                                                                                                                                                                                                                                                                                                                                                                                                                                                                                                                                                                                                                                                                                                                                                                                                                                |
| 119 PAUL & CAMPBELL        | 1182 | ~          | ~     | ~                                                                                                                                                                                                                                                                                                                                                                                                                                                                                                                                                                                                                                                                                                                                                                                                                                                                                                                                                                                                                                                                                                                                                                                                                                                                                                                                                                                                                                                                                                                                                                                                                                                                                                                                                                                                                                                                                                                                                                                                                                                                                                                             |                                                                                                                                                                                                                                                                                                                                                                                                                                                                                                                                                                                                                                                                                                                                                                                                                                                                                                                                                                                                                                                                                                                                                                                                                                                                                                                                                                                                                                                                                                                                                                                                                                                                                                                                                                                                                                                                                                                                                                                                                                                                                                                                |
| 126 FORFELT Scott Richmord | 119  | 7          | L     | ~                                                                                                                                                                                                                                                                                                                                                                                                                                                                                                                                                                                                                                                                                                                                                                                                                                                                                                                                                                                                                                                                                                                                                                                                                                                                                                                                                                                                                                                                                                                                                                                                                                                                                                                                                                                                                                                                                                                                                                                                                                                                                                                             |                                                                                                                                                                                                                                                                                                                                                                                                                                                                                                                                                                                                                                                                                                                                                                                                                                                                                                                                                                                                                                                                                                                                                                                                                                                                                                                                                                                                                                                                                                                                                                                                                                                                                                                                                                                                                                                                                                                                                                                                                                                                                                                                |
| 132 FORFEIT                |      |            |       | - 100 - 100 - 100 - 100 - 100 - 100 - 100 - 100 - 100 - 100 - 100 - 100 - 100 - 100 - 100 - 100 - 100 - 100 - 100 - 100 - 100 - 100 - 100 - 100 - 100 - 100 - 100 - 100 - 100 - 100 - 100 - 100 - 100 - 100 - 100 - 100 - 100 - 100 - 100 - 100 - 100 - 100 - 100 - 100 - 100 - 100 - 100 - 100 - 100 - 100 - 100 - 100 - 100 - 100 - 100 - 100 - 100 - 100 - 100 - 100 - 100 - 100 - 100 - 100 - 100 - 100 - 100 - 100 - 100 - 100 - 100 - 100 - 100 - 100 - 100 - 100 - 100 - 100 - 100 - 100 - 100 - 100 - 100 - 100 - 100 - 100 - 100 - 100 - 100 - 100 - 100 - 100 - 100 - 100 - 100 - 100 - 100 - 100 - 100 - 100 - 100 - 100 - 100 - 100 - 100 - 100 - 100 - 100 - 100 - 100 - 100 - 100 - 100 - 100 - 100 - 100 - 100 - 100 - 100 - 100 - 100 - 100 - 100 - 100 - 100 - 100 - 100 - 100 - 100 - 100 - 100 - 100 - 100 - 100 - 100 - 100 - 100 - 100 - 100 - 100 - 100 - 100 - 100 - 100 - 100 - 100 - 100 - 100 - 100 - 100 - 100 - 100 - 100 - 100 - 100 - 100 - 100 - 100 - 100 - 100 - 100 - 100 - 100 - 100 - 100 - 100 - 100 - 100 - 100 - 100 - 100 - 100 - 100 - 100 - 100 - 100 - 100 - 100 - 100 - 100 - 100 - 100 - 100 - 100 - 100 - 100 - 100 - 100 - 100 - 100 - 100 - 100 - 100 - 100 - 100 - 100 - 100 - 100 - 100 - 100 - 100 - 100 - 100 - 100 - 100 - 100 - 100 - 100 - 100 - 100 - 100 - 100 - 100 - 100 - 100 - 100 - 100 - 100 - 100 - 100 - 100 - 100 - 100 - 100 - 100 - 100 - 100 - 100 - 100 - 100 - 100 - 100 - 100 - 100 - 100 - 100 - 100 - 100 - 100 - 100 - 100 - 100 - 100 - 100 - 100 - 100 - 100 - 100 - 100 - 100 - 100 - 100 - 100 - 100 - 100 - 100 - 100 - 100 - 100 - 100 - 100 - 100 - 100 - 100 - 100 - 100 - 100 - 100 - 100 - 100 - 100 - 100 - 100 - 100 - 100 - 100 - 100 - 100 - 100 - 100 - 100 - 100 - 100 - 100 - 100 - 100 - 100 - 100 - 100 - 100 - 100 - 100 - 100 - 100 - 100 - 100 - 100 - 100 - 100 - 100 - 100 - 100 - 100 - 100 - 100 - 100 - 100 - 100 - 100 - 100 - 100 - 100 - 100 - 100 - 100 - 100 - 100 - 100 - 100 - 100 - 100 - 100 - 100 - 100 - 100 - 100 - 100 - 100 - 100 - 100 - 100 - 100 - 100 - 100 - 100 - 100 - 100 - 100 - 100 - 100 - 100 |                                                                                                                                                                                                                                                                                                                                                                                                                                                                                                                                                                                                                                                                                                                                                                                                                                                                                                                                                                                                                                                                                                                                                                                                                                                                                                                                                                                                                                                                                                                                                                                                                                                                                                                                                                                                                                                                                                                                                                                                                                                                                                                                |
| 138 JIM HIGGINS            | 138  | ~          |       | ~                                                                                                                                                                                                                                                                                                                                                                                                                                                                                                                                                                                                                                                                                                                                                                                                                                                                                                                                                                                                                                                                                                                                                                                                                                                                                                                                                                                                                                                                                                                                                                                                                                                                                                                                                                                                                                                                                                                                                                                                                                                                                                                             | A STATE OF THE STA |
| 145 BEN DIXON              | 145  | ~          | 1     | ~                                                                                                                                                                                                                                                                                                                                                                                                                                                                                                                                                                                                                                                                                                                                                                                                                                                                                                                                                                                                                                                                                                                                                                                                                                                                                                                                                                                                                                                                                                                                                                                                                                                                                                                                                                                                                                                                                                                                                                                                                                                                                                                             |                                                                                                                                                                                                                                                                                                                                                                                                                                                                                                                                                                                                                                                                                                                                                                                                                                                                                                                                                                                                                                                                                                                                                                                                                                                                                                                                                                                                                                                                                                                                                                                                                                                                                                                                                                                                                                                                                                                                                                                                                                                                                                                                |
| 155 KEVIN WHITT            | 156  | V          | L-    | <b>V</b>                                                                                                                                                                                                                                                                                                                                                                                                                                                                                                                                                                                                                                                                                                                                                                                                                                                                                                                                                                                                                                                                                                                                                                                                                                                                                                                                                                                                                                                                                                                                                                                                                                                                                                                                                                                                                                                                                                                                                                                                                                                                                                                      |                                                                                                                                                                                                                                                                                                                                                                                                                                                                                                                                                                                                                                                                                                                                                                                                                                                                                                                                                                                                                                                                                                                                                                                                                                                                                                                                                                                                                                                                                                                                                                                                                                                                                                                                                                                                                                                                                                                                                                                                                                                                                                                                |
| 167 SCOTT YATES            | 166  | h-         | h     | la-                                                                                                                                                                                                                                                                                                                                                                                                                                                                                                                                                                                                                                                                                                                                                                                                                                                                                                                                                                                                                                                                                                                                                                                                                                                                                                                                                                                                                                                                                                                                                                                                                                                                                                                                                                                                                                                                                                                                                                                                                                                                                                                           |                                                                                                                                                                                                                                                                                                                                                                                                                                                                                                                                                                                                                                                                                                                                                                                                                                                                                                                                                                                                                                                                                                                                                                                                                                                                                                                                                                                                                                                                                                                                                                                                                                                                                                                                                                                                                                                                                                                                                                                                                                                                                                                                |
| 185 TODD STONER            | 187  | la comment | V 100 | la:                                                                                                                                                                                                                                                                                                                                                                                                                                                                                                                                                                                                                                                                                                                                                                                                                                                                                                                                                                                                                                                                                                                                                                                                                                                                                                                                                                                                                                                                                                                                                                                                                                                                                                                                                                                                                                                                                                                                                                                                                                                                                                                           |                                                                                                                                                                                                                                                                                                                                                                                                                                                                                                                                                                                                                                                                                                                                                                                                                                                                                                                                                                                                                                                                                                                                                                                                                                                                                                                                                                                                                                                                                                                                                                                                                                                                                                                                                                                                                                                                                                                                                                                                                                                                                                                                |
| H. Wt. MIKE ZIMMERMAN      | 200  | . –        |       |                                                                                                                                                                                                                                                                                                                                                                                                                                                                                                                                                                                                                                                                                                                                                                                                                                                                                                                                                                                                                                                                                                                                                                                                                                                                                                                                                                                                                                                                                                                                                                                                                                                                                                                                                                                                                                                                                                                                                                                                                                                                                                                               |                                                                                                                                                                                                                                                                                                                                                                                                                                                                                                                                                                                                                                                                                                                                                                                                                                                                                                                                                                                                                                                                                                                                                                                                                                                                                                                                                                                                                                                                                                                                                                                                                                                                                                                                                                                                                                                                                                                                                                                                                                                                                                                                |
| *                          | 249  | ~          | -     | ar store                                                                                                                                                                                                                                                                                                                                                                                                                                                                                                                                                                                                                                                                                                                                                                                                                                                                                                                                                                                                                                                                                                                                                                                                                                                                                                                                                                                                                                                                                                                                                                                                                                                                                                                                                                                                                                                                                                                                                                                                                                                                                                                      | , 1                                                                                                                                                                                                                                                                                                                                                                                                                                                                                                                                                                                                                                                                                                                                                                                                                                                                                                                                                                                                                                                                                                                                                                                                                                                                                                                                                                                                                                                                                                                                                                                                                                                                                                                                                                                                                                                                                                                                                                                                                                                                                                                            |

TW

| Wt.  | Class    | Name          | Wt.  | Hair | Nails | Shave     |
|------|----------|---------------|------|------|-------|-----------|
| 98   | Steve    | Golden        | 942  | -    | i     |           |
| 105  | Brian    | McClelland    | 1072 | · -  | V     |           |
| 112  |          |               |      |      |       |           |
|      | Joe 1    |               | 1212 | · ~  | 1     | · harring |
| 126  | Forfer   | 4             |      |      |       |           |
|      | Mark :   |               | 133  | 1    | L-    | L-        |
| 138  | Mark     | Perish        | 139  | ~    | b     | L         |
| 145  | Ronnie   | 2000          | 1462 |      |       |           |
| 155  | Brian    | Redden        | 1583 | ~    |       | ~         |
| 167  | Mile     | Woddell       | 163  | ~    | Same. |           |
| 185  | For feit |               |      |      |       |           |
| H. W | t. Van   | Manter, Ricky | 225  | /    | ~     | -         |
|      |          |               |      |      |       |           |