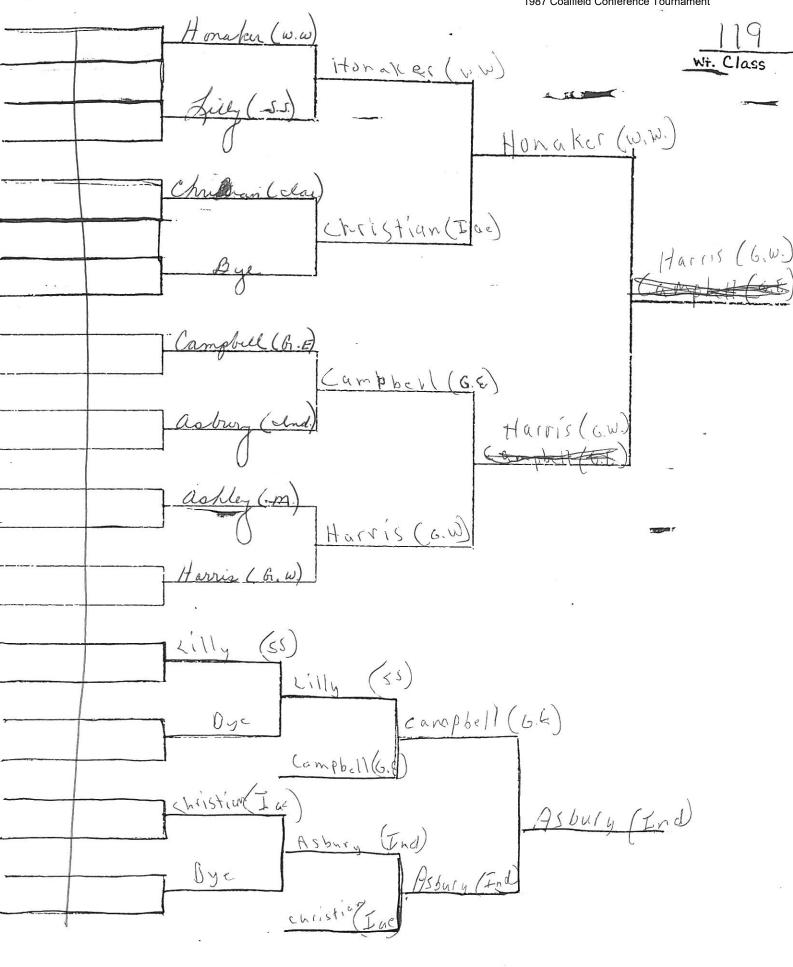

Coalfield Conference 1987 Coalfield Conference Tournament 1987 (mmy me Millian (5.5) me millian (3.3) Jenkins (m McMillion (SS) (ma) = 1921/12 Gillispie (ww) B Hin (Ind) Bue Builey (Fac) Bailey (Fae) High Hill (Frd) 601drn(6.10) HIII (Ind) Jenkins (m) Bye





















|      |         | Izcer         |     |          |       |       |   |
|------|---------|---------------|-----|----------|-------|-------|---|
| Wt.  | Class   | Name          | Wt. | Hair     | Nails | Shave |   |
| 98   | Teddy   | Bailey        | 97  | -        | ン     | ~ .   |   |
| 105  | David ( | oleman        | 106 | <b>₩</b> | ~     | ~     |   |
| 112  |         | ,             |     |          |       |       |   |
| 119  | Harold  | Christian     | 123 |          |       |       |   |
| 126  | Robert  | Calhaun lovel |     |          |       |       |   |
| 132  | Brian   | Bailey        | 135 | ~        | ~     | ~     |   |
| 138  | Don C   | Christian     | 138 | ~        | ~     | ~     | - |
| 145  | Sean    | Cline         | 149 | /        |       | ~