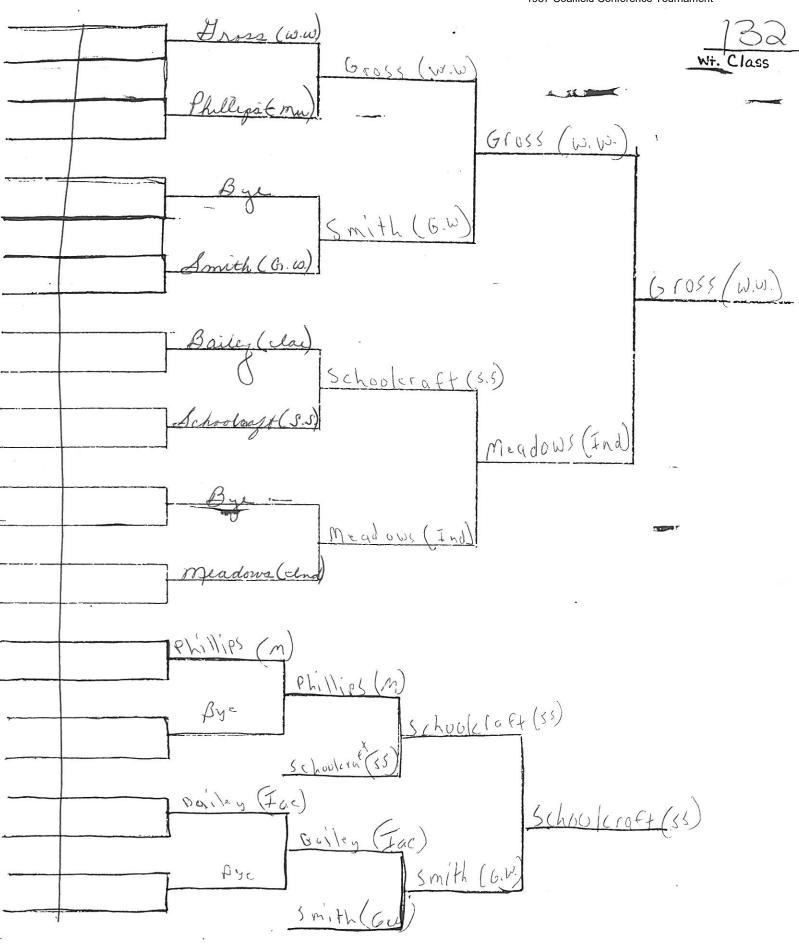

Coalfield Conference 1987 Coalfield Conference Tournament 1987 (mmy me Millian (5.5) me millian (3.3) Jenkins (m McMillion (SS) (ma) = 1921/12 Gillispie (ww) B Hin (Ind) Bue Builey (Fac) Bailey (Fae) High Hill (Frd) 601drn(6.10) HIII (Ind) Jenkins (m) Bye





















|      |         | Izcer         |     |          |       |       |   |
|------|---------|---------------|-----|----------|-------|-------|---|
| Wt.  | Class   | Name          | Wt. | Hair     | Nails | Shave |   |
| 98   | Teddy   | Bailey        | 97  | -        | ン     | ~ .   |   |
| 105  | David ( | oleman        | 106 | <b>₩</b> | ~     | ~     |   |
| 112  |         | ,             |     |          |       |       |   |
| 119  | Harold  | Christian     | 123 |          |       |       |   |
| 126  | Robert  | Calhaun lovel |     |          |       |       |   |
| 132  | Brian   | Bailey        | 135 | ~        | ~     | ~     |   |
| 138  | Don C   | Christian     | 138 | ~        | ~     | ~     | - |
| 145  | Sean    | Cline         | 149 | /        |       | ~