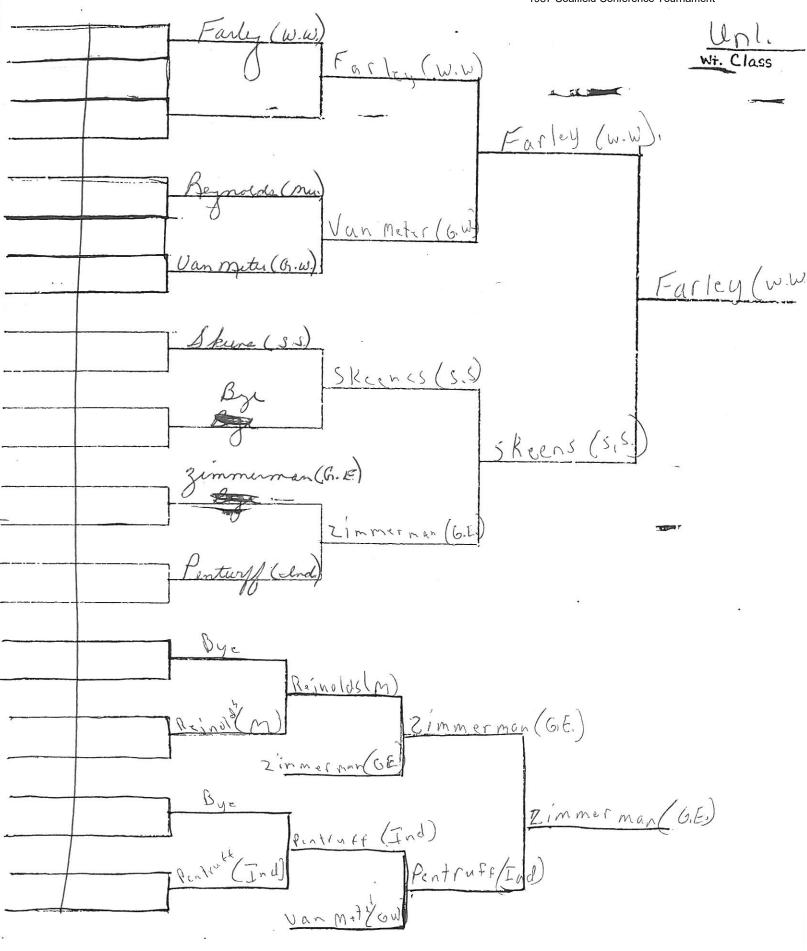

TW

| Wt.  | Class    | Name          | Wt.  | Hair | Nails | Shave     |
|------|----------|---------------|------|------|-------|-----------|
| 98   | Steve    | Golden        | 942  | -    | i     |           |
| 105  | Brian    | McClelland    | 1072 | · -  | V     |           |
| 112  |          |               |      |      |       |           |
|      | Joe 1    |               | 1212 | · ~  | 1     | · harring |
| 126  | Forfer   | 4             |      |      |       |           |
|      | Mark :   |               | 133  | 1    | L-    | L-        |
| 138  | Mark     | Perish        | 139  | ~    | b     | L         |
| 145  | Ronnie   | 2000          | 1462 |      |       |           |
| 155  | Brian    | Redden        | 1583 | ~    |       | ~         |
| 167  | Mile     | Woddell       | 163  | ~    | Same. |           |
| 185  | For feit |               |      |      |       |           |
| H. W | t. Van   | Manter, Ricky | 225  | /    | ~     | -         |
|      |          |               |      |      |       |           |