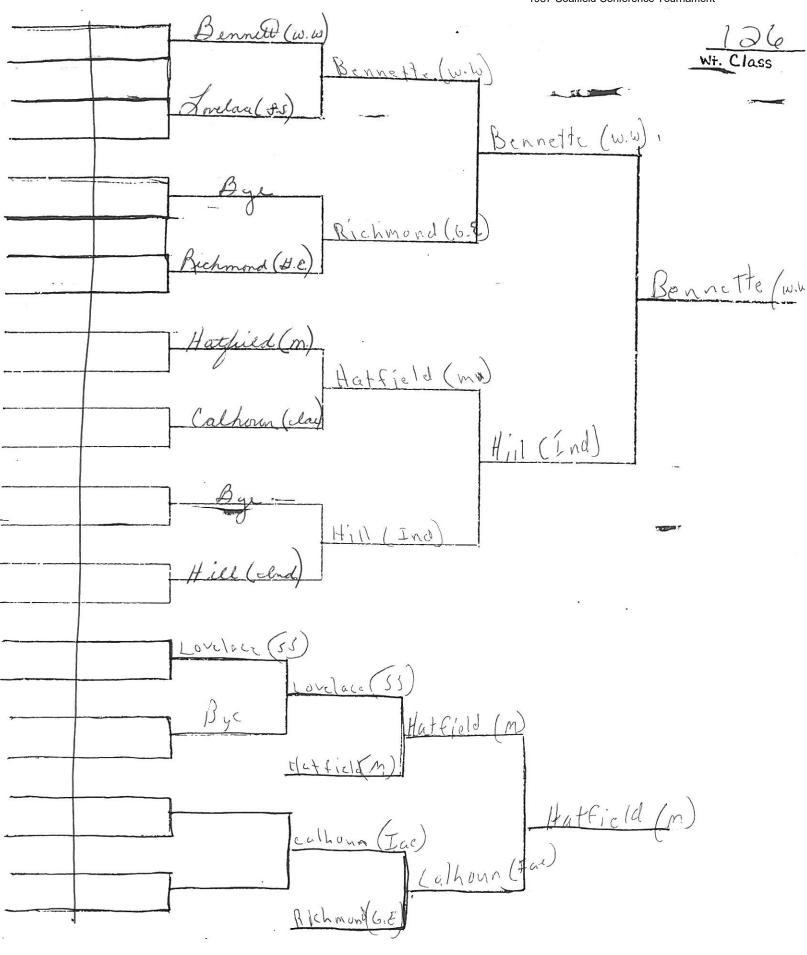

Coalfield Conference 1987 Coalfield Conference Tournament 1987 (mmy me Millian (5.5) me millian (3.3) Jenkins (m McMillion (SS) (ma) = 1921/12 Gillispie (ww) B Hin (Ind) Bue Builey (Fac) Bailey (Fae) High Hill (Frd) 601drn(6.10) HIII (Ind) Jenkins (m) Bye





















|      |         | Izcer         |     |          |       |       |   |
|------|---------|---------------|-----|----------|-------|-------|---|
| Wt.  | Class   | Name          | Wt. | Hair     | Nails | Shave |   |
| 98   | Teddy   | Bailey        | 97  | -        | ン     | ~ .   |   |
| 105  | David ( | oleman        | 106 | <b>₩</b> | ~     | ~     |   |
| 112  |         | ,             |     |          |       |       |   |
| 119  | Harold  | Christian     | 123 |          |       |       |   |
| 126  | Robert  | Calhaun lovel |     |          |       |       |   |
| 132  | Brian   | Bailey        | 135 | ~        | ~     | ~     |   |
| 138  | Don C   | Christian     | 138 | ~        | ~     | ~     | - |
| 145  | Sean    | Cline         | 149 | /        |       | ~