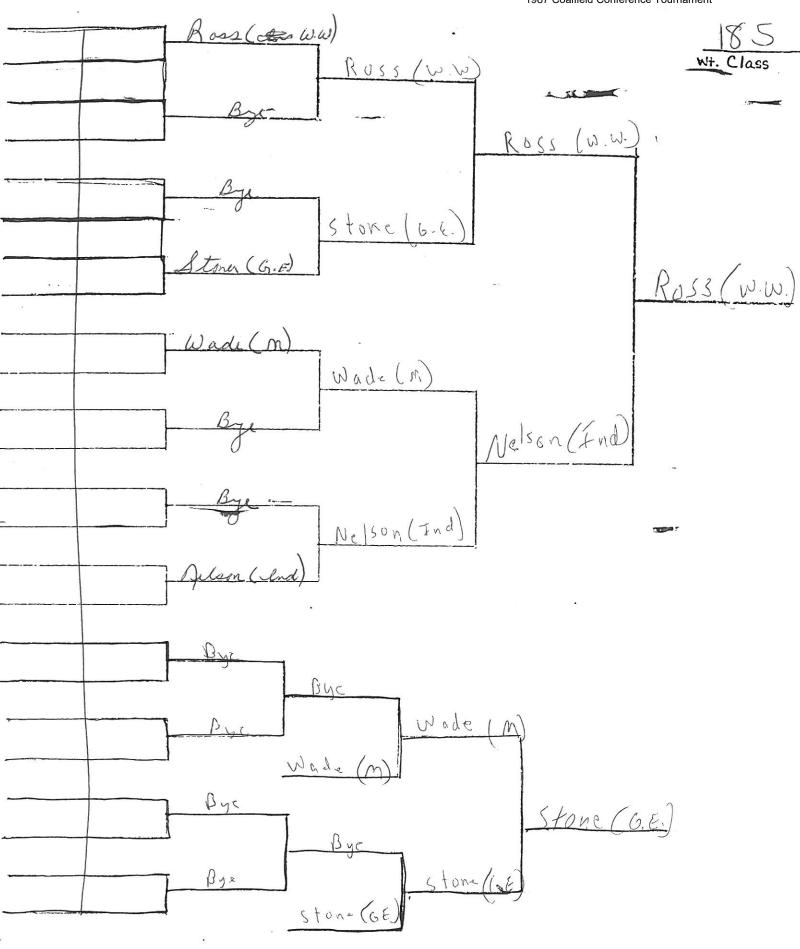

## Greenbrier East

| Wt. Class Name             | Wt.  | Hair       | Nails | Shave                                                                                                                                                                                                                                                                                                                                                                                                                                                                                                                                                                                                                                                                                                                                                                                                                                                                                                                                                                                                                                                                                                                                                                                                                                                                                                                                                                                                                                                                                                                                                                                                                                                                                                                                                                                                                                                                                                                                                                                                                                                                                                                         |                                                                                                                                                                                                                                                                                                                                                                                                                                                                                                                                                                                                                                                                                                                                                                                                                                                                                                                                                                                                                                                                                                                                                                                                                                                                                                                                                                                                                                                                                                                                                                                                                                                                                                                                                                                                                                                                                                                                                                                                                                                                                                                                |
|----------------------------|------|------------|-------|-------------------------------------------------------------------------------------------------------------------------------------------------------------------------------------------------------------------------------------------------------------------------------------------------------------------------------------------------------------------------------------------------------------------------------------------------------------------------------------------------------------------------------------------------------------------------------------------------------------------------------------------------------------------------------------------------------------------------------------------------------------------------------------------------------------------------------------------------------------------------------------------------------------------------------------------------------------------------------------------------------------------------------------------------------------------------------------------------------------------------------------------------------------------------------------------------------------------------------------------------------------------------------------------------------------------------------------------------------------------------------------------------------------------------------------------------------------------------------------------------------------------------------------------------------------------------------------------------------------------------------------------------------------------------------------------------------------------------------------------------------------------------------------------------------------------------------------------------------------------------------------------------------------------------------------------------------------------------------------------------------------------------------------------------------------------------------------------------------------------------------|--------------------------------------------------------------------------------------------------------------------------------------------------------------------------------------------------------------------------------------------------------------------------------------------------------------------------------------------------------------------------------------------------------------------------------------------------------------------------------------------------------------------------------------------------------------------------------------------------------------------------------------------------------------------------------------------------------------------------------------------------------------------------------------------------------------------------------------------------------------------------------------------------------------------------------------------------------------------------------------------------------------------------------------------------------------------------------------------------------------------------------------------------------------------------------------------------------------------------------------------------------------------------------------------------------------------------------------------------------------------------------------------------------------------------------------------------------------------------------------------------------------------------------------------------------------------------------------------------------------------------------------------------------------------------------------------------------------------------------------------------------------------------------------------------------------------------------------------------------------------------------------------------------------------------------------------------------------------------------------------------------------------------------------------------------------------------------------------------------------------------------|
| 98 FORFEIT                 |      |            |       |                                                                                                                                                                                                                                                                                                                                                                                                                                                                                                                                                                                                                                                                                                                                                                                                                                                                                                                                                                                                                                                                                                                                                                                                                                                                                                                                                                                                                                                                                                                                                                                                                                                                                                                                                                                                                                                                                                                                                                                                                                                                                                                               |                                                                                                                                                                                                                                                                                                                                                                                                                                                                                                                                                                                                                                                                                                                                                                                                                                                                                                                                                                                                                                                                                                                                                                                                                                                                                                                                                                                                                                                                                                                                                                                                                                                                                                                                                                                                                                                                                                                                                                                                                                                                                                                                |
| 105 FORFEIT                |      |            |       |                                                                                                                                                                                                                                                                                                                                                                                                                                                                                                                                                                                                                                                                                                                                                                                                                                                                                                                                                                                                                                                                                                                                                                                                                                                                                                                                                                                                                                                                                                                                                                                                                                                                                                                                                                                                                                                                                                                                                                                                                                                                                                                               |                                                                                                                                                                                                                                                                                                                                                                                                                                                                                                                                                                                                                                                                                                                                                                                                                                                                                                                                                                                                                                                                                                                                                                                                                                                                                                                                                                                                                                                                                                                                                                                                                                                                                                                                                                                                                                                                                                                                                                                                                                                                                                                                |
| 112 DANA CRUMP             | 115  | -          | ~     |                                                                                                                                                                                                                                                                                                                                                                                                                                                                                                                                                                                                                                                                                                                                                                                                                                                                                                                                                                                                                                                                                                                                                                                                                                                                                                                                                                                                                                                                                                                                                                                                                                                                                                                                                                                                                                                                                                                                                                                                                                                                                                                               |                                                                                                                                                                                                                                                                                                                                                                                                                                                                                                                                                                                                                                                                                                                                                                                                                                                                                                                                                                                                                                                                                                                                                                                                                                                                                                                                                                                                                                                                                                                                                                                                                                                                                                                                                                                                                                                                                                                                                                                                                                                                                                                                |
| 119 PAUL & CAMPBELL        | 1182 | ~          | ~     | ~                                                                                                                                                                                                                                                                                                                                                                                                                                                                                                                                                                                                                                                                                                                                                                                                                                                                                                                                                                                                                                                                                                                                                                                                                                                                                                                                                                                                                                                                                                                                                                                                                                                                                                                                                                                                                                                                                                                                                                                                                                                                                                                             |                                                                                                                                                                                                                                                                                                                                                                                                                                                                                                                                                                                                                                                                                                                                                                                                                                                                                                                                                                                                                                                                                                                                                                                                                                                                                                                                                                                                                                                                                                                                                                                                                                                                                                                                                                                                                                                                                                                                                                                                                                                                                                                                |
| 126 FORFELT Scott Richmord | 119  | 7          | L     | ~                                                                                                                                                                                                                                                                                                                                                                                                                                                                                                                                                                                                                                                                                                                                                                                                                                                                                                                                                                                                                                                                                                                                                                                                                                                                                                                                                                                                                                                                                                                                                                                                                                                                                                                                                                                                                                                                                                                                                                                                                                                                                                                             |                                                                                                                                                                                                                                                                                                                                                                                                                                                                                                                                                                                                                                                                                                                                                                                                                                                                                                                                                                                                                                                                                                                                                                                                                                                                                                                                                                                                                                                                                                                                                                                                                                                                                                                                                                                                                                                                                                                                                                                                                                                                                                                                |
| 132 FORFEIT                |      |            |       | - 100 - 100 - 100 - 100 - 100 - 100 - 100 - 100 - 100 - 100 - 100 - 100 - 100 - 100 - 100 - 100 - 100 - 100 - 100 - 100 - 100 - 100 - 100 - 100 - 100 - 100 - 100 - 100 - 100 - 100 - 100 - 100 - 100 - 100 - 100 - 100 - 100 - 100 - 100 - 100 - 100 - 100 - 100 - 100 - 100 - 100 - 100 - 100 - 100 - 100 - 100 - 100 - 100 - 100 - 100 - 100 - 100 - 100 - 100 - 100 - 100 - 100 - 100 - 100 - 100 - 100 - 100 - 100 - 100 - 100 - 100 - 100 - 100 - 100 - 100 - 100 - 100 - 100 - 100 - 100 - 100 - 100 - 100 - 100 - 100 - 100 - 100 - 100 - 100 - 100 - 100 - 100 - 100 - 100 - 100 - 100 - 100 - 100 - 100 - 100 - 100 - 100 - 100 - 100 - 100 - 100 - 100 - 100 - 100 - 100 - 100 - 100 - 100 - 100 - 100 - 100 - 100 - 100 - 100 - 100 - 100 - 100 - 100 - 100 - 100 - 100 - 100 - 100 - 100 - 100 - 100 - 100 - 100 - 100 - 100 - 100 - 100 - 100 - 100 - 100 - 100 - 100 - 100 - 100 - 100 - 100 - 100 - 100 - 100 - 100 - 100 - 100 - 100 - 100 - 100 - 100 - 100 - 100 - 100 - 100 - 100 - 100 - 100 - 100 - 100 - 100 - 100 - 100 - 100 - 100 - 100 - 100 - 100 - 100 - 100 - 100 - 100 - 100 - 100 - 100 - 100 - 100 - 100 - 100 - 100 - 100 - 100 - 100 - 100 - 100 - 100 - 100 - 100 - 100 - 100 - 100 - 100 - 100 - 100 - 100 - 100 - 100 - 100 - 100 - 100 - 100 - 100 - 100 - 100 - 100 - 100 - 100 - 100 - 100 - 100 - 100 - 100 - 100 - 100 - 100 - 100 - 100 - 100 - 100 - 100 - 100 - 100 - 100 - 100 - 100 - 100 - 100 - 100 - 100 - 100 - 100 - 100 - 100 - 100 - 100 - 100 - 100 - 100 - 100 - 100 - 100 - 100 - 100 - 100 - 100 - 100 - 100 - 100 - 100 - 100 - 100 - 100 - 100 - 100 - 100 - 100 - 100 - 100 - 100 - 100 - 100 - 100 - 100 - 100 - 100 - 100 - 100 - 100 - 100 - 100 - 100 - 100 - 100 - 100 - 100 - 100 - 100 - 100 - 100 - 100 - 100 - 100 - 100 - 100 - 100 - 100 - 100 - 100 - 100 - 100 - 100 - 100 - 100 - 100 - 100 - 100 - 100 - 100 - 100 - 100 - 100 - 100 - 100 - 100 - 100 - 100 - 100 - 100 - 100 - 100 - 100 - 100 - 100 - 100 - 100 - 100 - 100 - 100 - 100 - 100 - 100 - 100 - 100 - 100 - 100 - 100 - 100 - 100 - 100 - 100 - 100 - 100 - 100 - 100 - 100 - 100 |                                                                                                                                                                                                                                                                                                                                                                                                                                                                                                                                                                                                                                                                                                                                                                                                                                                                                                                                                                                                                                                                                                                                                                                                                                                                                                                                                                                                                                                                                                                                                                                                                                                                                                                                                                                                                                                                                                                                                                                                                                                                                                                                |
| 138 JIM HIGGINS            | 138  | ~          |       | ~                                                                                                                                                                                                                                                                                                                                                                                                                                                                                                                                                                                                                                                                                                                                                                                                                                                                                                                                                                                                                                                                                                                                                                                                                                                                                                                                                                                                                                                                                                                                                                                                                                                                                                                                                                                                                                                                                                                                                                                                                                                                                                                             | A STATE OF THE STA |
| 145 BEN DIXON              | 145  | ~          | 1     | ~                                                                                                                                                                                                                                                                                                                                                                                                                                                                                                                                                                                                                                                                                                                                                                                                                                                                                                                                                                                                                                                                                                                                                                                                                                                                                                                                                                                                                                                                                                                                                                                                                                                                                                                                                                                                                                                                                                                                                                                                                                                                                                                             |                                                                                                                                                                                                                                                                                                                                                                                                                                                                                                                                                                                                                                                                                                                                                                                                                                                                                                                                                                                                                                                                                                                                                                                                                                                                                                                                                                                                                                                                                                                                                                                                                                                                                                                                                                                                                                                                                                                                                                                                                                                                                                                                |
| 155 KEVIN WHITT            | 156  | V          | L-    | <b>V</b>                                                                                                                                                                                                                                                                                                                                                                                                                                                                                                                                                                                                                                                                                                                                                                                                                                                                                                                                                                                                                                                                                                                                                                                                                                                                                                                                                                                                                                                                                                                                                                                                                                                                                                                                                                                                                                                                                                                                                                                                                                                                                                                      |                                                                                                                                                                                                                                                                                                                                                                                                                                                                                                                                                                                                                                                                                                                                                                                                                                                                                                                                                                                                                                                                                                                                                                                                                                                                                                                                                                                                                                                                                                                                                                                                                                                                                                                                                                                                                                                                                                                                                                                                                                                                                                                                |
| 167 SCOTT YATES            | 166  | h-         | h     | la-                                                                                                                                                                                                                                                                                                                                                                                                                                                                                                                                                                                                                                                                                                                                                                                                                                                                                                                                                                                                                                                                                                                                                                                                                                                                                                                                                                                                                                                                                                                                                                                                                                                                                                                                                                                                                                                                                                                                                                                                                                                                                                                           |                                                                                                                                                                                                                                                                                                                                                                                                                                                                                                                                                                                                                                                                                                                                                                                                                                                                                                                                                                                                                                                                                                                                                                                                                                                                                                                                                                                                                                                                                                                                                                                                                                                                                                                                                                                                                                                                                                                                                                                                                                                                                                                                |
| 185 TODD STONER            | 187  | la comment | V 100 | la:                                                                                                                                                                                                                                                                                                                                                                                                                                                                                                                                                                                                                                                                                                                                                                                                                                                                                                                                                                                                                                                                                                                                                                                                                                                                                                                                                                                                                                                                                                                                                                                                                                                                                                                                                                                                                                                                                                                                                                                                                                                                                                                           |                                                                                                                                                                                                                                                                                                                                                                                                                                                                                                                                                                                                                                                                                                                                                                                                                                                                                                                                                                                                                                                                                                                                                                                                                                                                                                                                                                                                                                                                                                                                                                                                                                                                                                                                                                                                                                                                                                                                                                                                                                                                                                                                |
| H. Wt. MIKE ZIMMERMAN      | 200  | . –        |       |                                                                                                                                                                                                                                                                                                                                                                                                                                                                                                                                                                                                                                                                                                                                                                                                                                                                                                                                                                                                                                                                                                                                                                                                                                                                                                                                                                                                                                                                                                                                                                                                                                                                                                                                                                                                                                                                                                                                                                                                                                                                                                                               |                                                                                                                                                                                                                                                                                                                                                                                                                                                                                                                                                                                                                                                                                                                                                                                                                                                                                                                                                                                                                                                                                                                                                                                                                                                                                                                                                                                                                                                                                                                                                                                                                                                                                                                                                                                                                                                                                                                                                                                                                                                                                                                                |
| *                          | 249  | ~          | -     | ar store                                                                                                                                                                                                                                                                                                                                                                                                                                                                                                                                                                                                                                                                                                                                                                                                                                                                                                                                                                                                                                                                                                                                                                                                                                                                                                                                                                                                                                                                                                                                                                                                                                                                                                                                                                                                                                                                                                                                                                                                                                                                                                                      | , 1                                                                                                                                                                                                                                                                                                                                                                                                                                                                                                                                                                                                                                                                                                                                                                                                                                                                                                                                                                                                                                                                                                                                                                                                                                                                                                                                                                                                                                                                                                                                                                                                                                                                                                                                                                                                                                                                                                                                                                                                                                                                                                                            |