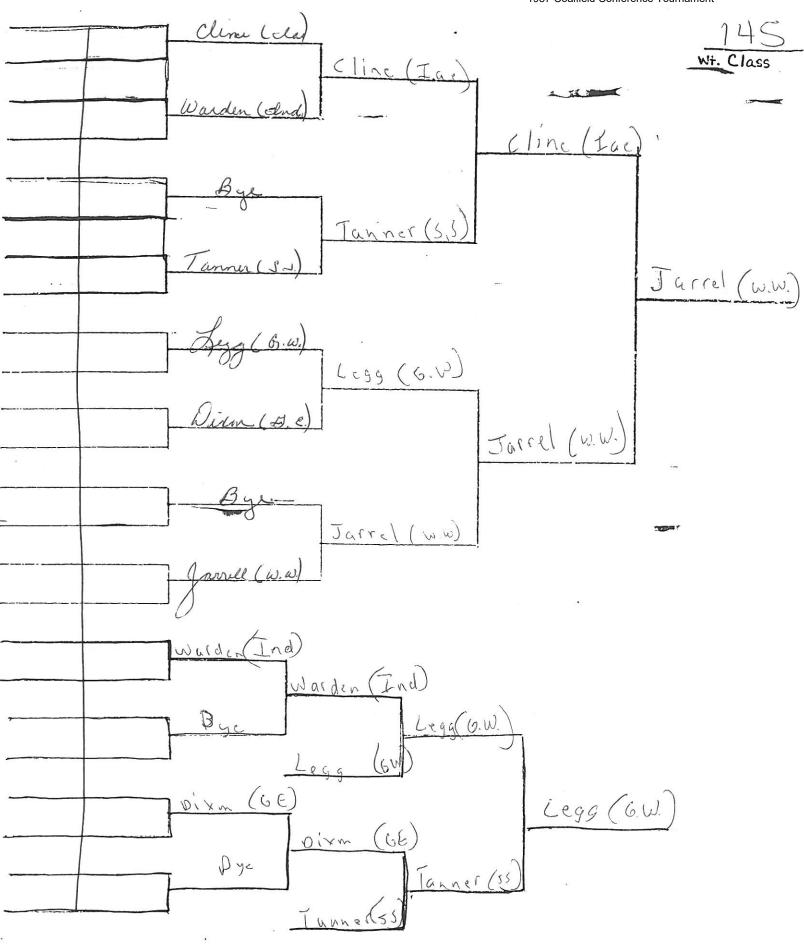

|      |         | Izcer         |     |          |       |       |   |
|------|---------|---------------|-----|----------|-------|-------|---|
| Wt.  | Class   | Name          | Wt. | Hair     | Nails | Shave |   |
| 98   | Teddy   | Bailey        | 97  | -        | ン     | ~ .   |   |
| 105  | David ( | oleman        | 106 | <b>₩</b> | ~     | ~     |   |
| 112  |         | ,             |     |          |       |       |   |
| 119  | Harold  | Christian     | 123 |          |       |       |   |
| 126  | Robert  | Calhaun lovel |     |          |       |       |   |
| 132  | Brian   | Bailey        | 135 | ~        | ~     | ~     |   |
| 138  | Don C   | Christian     | 138 | ~        | ~     | ~     | - |
| 145  | Sean    | Cline         | 149 | /        |       | ~     |   |
| 155  | Dustin  | Dotson        | 156 | ~        | · ~   |       | - |
| 167  | Bobby   | Kennedy       | 167 |          | ~     | ~     |   |
| 185  |         |               |     |          |       |       |   |
| H. W | t.      |               |     |          |       |       |   |

## Greenbrier East

| Wt. Class Name             | Wt.  | Hair       | Nails | Shave                                                                                                                                                                                                                                                                                                                                                                                                                                                                                                                                                                                                                                                                                                                                                                                                                                                                                                                                                                                                                                                                                                                                                                                                                                                                                                                                                                                                                                                                                                                                                                                                                                                                                                                                                                                                                                                                                                                                                                                                                                                                                                                         |                                                                                                                                                                                                                                                                                                                                                                                                                                                                                                                                                                                                                                                                                                                                                                                                                                                                                                                                                                                                                                                                                                                                                                                                                                                                                                                                                                                                                                                                                                                                                                                                                                                                                                                                                                                                                                                                                                                                                                                                                                                                                                                                |
|----------------------------|------|------------|-------|-------------------------------------------------------------------------------------------------------------------------------------------------------------------------------------------------------------------------------------------------------------------------------------------------------------------------------------------------------------------------------------------------------------------------------------------------------------------------------------------------------------------------------------------------------------------------------------------------------------------------------------------------------------------------------------------------------------------------------------------------------------------------------------------------------------------------------------------------------------------------------------------------------------------------------------------------------------------------------------------------------------------------------------------------------------------------------------------------------------------------------------------------------------------------------------------------------------------------------------------------------------------------------------------------------------------------------------------------------------------------------------------------------------------------------------------------------------------------------------------------------------------------------------------------------------------------------------------------------------------------------------------------------------------------------------------------------------------------------------------------------------------------------------------------------------------------------------------------------------------------------------------------------------------------------------------------------------------------------------------------------------------------------------------------------------------------------------------------------------------------------|--------------------------------------------------------------------------------------------------------------------------------------------------------------------------------------------------------------------------------------------------------------------------------------------------------------------------------------------------------------------------------------------------------------------------------------------------------------------------------------------------------------------------------------------------------------------------------------------------------------------------------------------------------------------------------------------------------------------------------------------------------------------------------------------------------------------------------------------------------------------------------------------------------------------------------------------------------------------------------------------------------------------------------------------------------------------------------------------------------------------------------------------------------------------------------------------------------------------------------------------------------------------------------------------------------------------------------------------------------------------------------------------------------------------------------------------------------------------------------------------------------------------------------------------------------------------------------------------------------------------------------------------------------------------------------------------------------------------------------------------------------------------------------------------------------------------------------------------------------------------------------------------------------------------------------------------------------------------------------------------------------------------------------------------------------------------------------------------------------------------------------|
| 98 FORFEIT                 |      |            |       |                                                                                                                                                                                                                                                                                                                                                                                                                                                                                                                                                                                                                                                                                                                                                                                                                                                                                                                                                                                                                                                                                                                                                                                                                                                                                                                                                                                                                                                                                                                                                                                                                                                                                                                                                                                                                                                                                                                                                                                                                                                                                                                               |                                                                                                                                                                                                                                                                                                                                                                                                                                                                                                                                                                                                                                                                                                                                                                                                                                                                                                                                                                                                                                                                                                                                                                                                                                                                                                                                                                                                                                                                                                                                                                                                                                                                                                                                                                                                                                                                                                                                                                                                                                                                                                                                |
| 105 FORFEIT                |      |            |       |                                                                                                                                                                                                                                                                                                                                                                                                                                                                                                                                                                                                                                                                                                                                                                                                                                                                                                                                                                                                                                                                                                                                                                                                                                                                                                                                                                                                                                                                                                                                                                                                                                                                                                                                                                                                                                                                                                                                                                                                                                                                                                                               |                                                                                                                                                                                                                                                                                                                                                                                                                                                                                                                                                                                                                                                                                                                                                                                                                                                                                                                                                                                                                                                                                                                                                                                                                                                                                                                                                                                                                                                                                                                                                                                                                                                                                                                                                                                                                                                                                                                                                                                                                                                                                                                                |
| 112 DANA CRUMP             | 115  | -          | ~     |                                                                                                                                                                                                                                                                                                                                                                                                                                                                                                                                                                                                                                                                                                                                                                                                                                                                                                                                                                                                                                                                                                                                                                                                                                                                                                                                                                                                                                                                                                                                                                                                                                                                                                                                                                                                                                                                                                                                                                                                                                                                                                                               |                                                                                                                                                                                                                                                                                                                                                                                                                                                                                                                                                                                                                                                                                                                                                                                                                                                                                                                                                                                                                                                                                                                                                                                                                                                                                                                                                                                                                                                                                                                                                                                                                                                                                                                                                                                                                                                                                                                                                                                                                                                                                                                                |
| 119 PAUL & CAMPBELL        | 1182 | ~          | ~     | ~                                                                                                                                                                                                                                                                                                                                                                                                                                                                                                                                                                                                                                                                                                                                                                                                                                                                                                                                                                                                                                                                                                                                                                                                                                                                                                                                                                                                                                                                                                                                                                                                                                                                                                                                                                                                                                                                                                                                                                                                                                                                                                                             |                                                                                                                                                                                                                                                                                                                                                                                                                                                                                                                                                                                                                                                                                                                                                                                                                                                                                                                                                                                                                                                                                                                                                                                                                                                                                                                                                                                                                                                                                                                                                                                                                                                                                                                                                                                                                                                                                                                                                                                                                                                                                                                                |
| 126 FORFELT Scott Richmord | 119  | 7          | L     | ~                                                                                                                                                                                                                                                                                                                                                                                                                                                                                                                                                                                                                                                                                                                                                                                                                                                                                                                                                                                                                                                                                                                                                                                                                                                                                                                                                                                                                                                                                                                                                                                                                                                                                                                                                                                                                                                                                                                                                                                                                                                                                                                             |                                                                                                                                                                                                                                                                                                                                                                                                                                                                                                                                                                                                                                                                                                                                                                                                                                                                                                                                                                                                                                                                                                                                                                                                                                                                                                                                                                                                                                                                                                                                                                                                                                                                                                                                                                                                                                                                                                                                                                                                                                                                                                                                |
| 132 FORFEIT                |      |            |       | - 100 - 100 - 100 - 100 - 100 - 100 - 100 - 100 - 100 - 100 - 100 - 100 - 100 - 100 - 100 - 100 - 100 - 100 - 100 - 100 - 100 - 100 - 100 - 100 - 100 - 100 - 100 - 100 - 100 - 100 - 100 - 100 - 100 - 100 - 100 - 100 - 100 - 100 - 100 - 100 - 100 - 100 - 100 - 100 - 100 - 100 - 100 - 100 - 100 - 100 - 100 - 100 - 100 - 100 - 100 - 100 - 100 - 100 - 100 - 100 - 100 - 100 - 100 - 100 - 100 - 100 - 100 - 100 - 100 - 100 - 100 - 100 - 100 - 100 - 100 - 100 - 100 - 100 - 100 - 100 - 100 - 100 - 100 - 100 - 100 - 100 - 100 - 100 - 100 - 100 - 100 - 100 - 100 - 100 - 100 - 100 - 100 - 100 - 100 - 100 - 100 - 100 - 100 - 100 - 100 - 100 - 100 - 100 - 100 - 100 - 100 - 100 - 100 - 100 - 100 - 100 - 100 - 100 - 100 - 100 - 100 - 100 - 100 - 100 - 100 - 100 - 100 - 100 - 100 - 100 - 100 - 100 - 100 - 100 - 100 - 100 - 100 - 100 - 100 - 100 - 100 - 100 - 100 - 100 - 100 - 100 - 100 - 100 - 100 - 100 - 100 - 100 - 100 - 100 - 100 - 100 - 100 - 100 - 100 - 100 - 100 - 100 - 100 - 100 - 100 - 100 - 100 - 100 - 100 - 100 - 100 - 100 - 100 - 100 - 100 - 100 - 100 - 100 - 100 - 100 - 100 - 100 - 100 - 100 - 100 - 100 - 100 - 100 - 100 - 100 - 100 - 100 - 100 - 100 - 100 - 100 - 100 - 100 - 100 - 100 - 100 - 100 - 100 - 100 - 100 - 100 - 100 - 100 - 100 - 100 - 100 - 100 - 100 - 100 - 100 - 100 - 100 - 100 - 100 - 100 - 100 - 100 - 100 - 100 - 100 - 100 - 100 - 100 - 100 - 100 - 100 - 100 - 100 - 100 - 100 - 100 - 100 - 100 - 100 - 100 - 100 - 100 - 100 - 100 - 100 - 100 - 100 - 100 - 100 - 100 - 100 - 100 - 100 - 100 - 100 - 100 - 100 - 100 - 100 - 100 - 100 - 100 - 100 - 100 - 100 - 100 - 100 - 100 - 100 - 100 - 100 - 100 - 100 - 100 - 100 - 100 - 100 - 100 - 100 - 100 - 100 - 100 - 100 - 100 - 100 - 100 - 100 - 100 - 100 - 100 - 100 - 100 - 100 - 100 - 100 - 100 - 100 - 100 - 100 - 100 - 100 - 100 - 100 - 100 - 100 - 100 - 100 - 100 - 100 - 100 - 100 - 100 - 100 - 100 - 100 - 100 - 100 - 100 - 100 - 100 - 100 - 100 - 100 - 100 - 100 - 100 - 100 - 100 - 100 - 100 - 100 - 100 - 100 - 100 - 100 - 100 - 100 - 100 - 100 - 100 - 100 |                                                                                                                                                                                                                                                                                                                                                                                                                                                                                                                                                                                                                                                                                                                                                                                                                                                                                                                                                                                                                                                                                                                                                                                                                                                                                                                                                                                                                                                                                                                                                                                                                                                                                                                                                                                                                                                                                                                                                                                                                                                                                                                                |
| 138 JIM HIGGINS            | 138  | ~          |       | ~                                                                                                                                                                                                                                                                                                                                                                                                                                                                                                                                                                                                                                                                                                                                                                                                                                                                                                                                                                                                                                                                                                                                                                                                                                                                                                                                                                                                                                                                                                                                                                                                                                                                                                                                                                                                                                                                                                                                                                                                                                                                                                                             | A STATE OF THE STA |
| 145 BEN DIXON              | 145  | ~          | 1     | ~                                                                                                                                                                                                                                                                                                                                                                                                                                                                                                                                                                                                                                                                                                                                                                                                                                                                                                                                                                                                                                                                                                                                                                                                                                                                                                                                                                                                                                                                                                                                                                                                                                                                                                                                                                                                                                                                                                                                                                                                                                                                                                                             |                                                                                                                                                                                                                                                                                                                                                                                                                                                                                                                                                                                                                                                                                                                                                                                                                                                                                                                                                                                                                                                                                                                                                                                                                                                                                                                                                                                                                                                                                                                                                                                                                                                                                                                                                                                                                                                                                                                                                                                                                                                                                                                                |
| 155 KEVIN WHITT            | 156  | V          | L-    | <b>V</b>                                                                                                                                                                                                                                                                                                                                                                                                                                                                                                                                                                                                                                                                                                                                                                                                                                                                                                                                                                                                                                                                                                                                                                                                                                                                                                                                                                                                                                                                                                                                                                                                                                                                                                                                                                                                                                                                                                                                                                                                                                                                                                                      |                                                                                                                                                                                                                                                                                                                                                                                                                                                                                                                                                                                                                                                                                                                                                                                                                                                                                                                                                                                                                                                                                                                                                                                                                                                                                                                                                                                                                                                                                                                                                                                                                                                                                                                                                                                                                                                                                                                                                                                                                                                                                                                                |
| 167 SCOTT YATES            | 166  | h-         | h     | la-                                                                                                                                                                                                                                                                                                                                                                                                                                                                                                                                                                                                                                                                                                                                                                                                                                                                                                                                                                                                                                                                                                                                                                                                                                                                                                                                                                                                                                                                                                                                                                                                                                                                                                                                                                                                                                                                                                                                                                                                                                                                                                                           |                                                                                                                                                                                                                                                                                                                                                                                                                                                                                                                                                                                                                                                                                                                                                                                                                                                                                                                                                                                                                                                                                                                                                                                                                                                                                                                                                                                                                                                                                                                                                                                                                                                                                                                                                                                                                                                                                                                                                                                                                                                                                                                                |
| 185 TODD STONER            | 187  | la comment | V 100 | la:                                                                                                                                                                                                                                                                                                                                                                                                                                                                                                                                                                                                                                                                                                                                                                                                                                                                                                                                                                                                                                                                                                                                                                                                                                                                                                                                                                                                                                                                                                                                                                                                                                                                                                                                                                                                                                                                                                                                                                                                                                                                                                                           |                                                                                                                                                                                                                                                                                                                                                                                                                                                                                                                                                                                                                                                                                                                                                                                                                                                                                                                                                                                                                                                                                                                                                                                                                                                                                                                                                                                                                                                                                                                                                                                                                                                                                                                                                                                                                                                                                                                                                                                                                                                                                                                                |
| H. Wt. MIKE ZIMMERMAN      | 200  | . –        |       |                                                                                                                                                                                                                                                                                                                                                                                                                                                                                                                                                                                                                                                                                                                                                                                                                                                                                                                                                                                                                                                                                                                                                                                                                                                                                                                                                                                                                                                                                                                                                                                                                                                                                                                                                                                                                                                                                                                                                                                                                                                                                                                               |                                                                                                                                                                                                                                                                                                                                                                                                                                                                                                                                                                                                                                                                                                                                                                                                                                                                                                                                                                                                                                                                                                                                                                                                                                                                                                                                                                                                                                                                                                                                                                                                                                                                                                                                                                                                                                                                                                                                                                                                                                                                                                                                |
| *                          | 249  | ~          | -     | ar store                                                                                                                                                                                                                                                                                                                                                                                                                                                                                                                                                                                                                                                                                                                                                                                                                                                                                                                                                                                                                                                                                                                                                                                                                                                                                                                                                                                                                                                                                                                                                                                                                                                                                                                                                                                                                                                                                                                                                                                                                                                                                                                      | , 1                                                                                                                                                                                                                                                                                                                                                                                                                                                                                                                                                                                                                                                                                                                                                                                                                                                                                                                                                                                                                                                                                                                                                                                                                                                                                                                                                                                                                                                                                                                                                                                                                                                                                                                                                                                                                                                                                                                                                                                                                                                                                                                            |

TW

| Wt.  | Class    | Name          | Wt.  | Hair | Nails | Shave     |
|------|----------|---------------|------|------|-------|-----------|
| 98   | Steve    | Golden        | 942  | -    | i     |           |
| 105  | Brian    | McClelland    | 1072 | · -  | V     |           |
| 112  |          |               |      |      |       |           |
|      | Joe 1    |               | 1212 | · ~  | 1     | · harring |
| 126  | Forfer   | 4             |      |      |       |           |
|      | Mark :   |               | 133  | 1    | L-    | L-        |
| 138  | Mark     | Perish        | 139  | ~    | b     | L         |
| 145  | Ronnie   | 2000          | 1462 |      |       |           |
| 155  | Brian    | Redden        | 1583 | ~    |       | ~         |
| 167  | Mile     | Woddell       | 163  | ~    | Same. |           |
| 185  | For feit |               |      |      |       |           |
| H. W | t. Van   | Manter, Ricky | 225  | /    | ~     | -         |
|      |          |               |      |      |       |           |